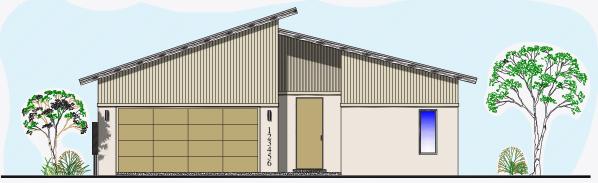

# GARLAND- TRN-202401

#### FRONT ELEVATION

### ABOUT THE PROPERTY

Introducing the Garland by BIC Homes, a stunning masterpiece. This single-story home features three bedrooms and a range of elegant amenities. The kitchen boasts tiled backsplash, granite or quartz countertops, and stainless steel appliances. Cabinets, that are available in several color options, with adjustable shelves.

Tiled flooring throughout the main living areas exudes sophistication, while plush carpeting adds comfort to the bedrooms. The primary suite offers a walk-in closet and a freestanding tub. Additionally, there are two ample-sized secondary bedrooms.

Other highlights inlcude a seperate laundry room, fully insulated garage with prewiring for a garage opener, and a manabloc system for convenience. Enjoy the covered patio off the back.

\*Photos are for illustration purposes only. Features and details are subject to change without notice.\*

NOT TO SCALE