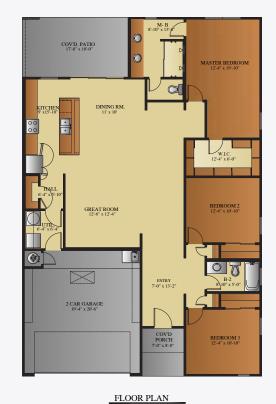

### ABOUT THE PROPERTY

Introducing the Garland by BIC Homes, a stunning masterpiece. This single-story home features three bedrooms and a range of elegant amenities. The kitchen boasts tiled backsplash, granite or quartz countertops, and stainless steel appliances. Cabinets, that are available in several color options, with adjustable shelves.

Tiled flooring throughout the main living areas exudes sophistication, while plush carpeting adds comfort to the bedrooms. The primary suite offers a walk-in closet and a freestanding tub. Additionally, there are two ample-sized secondary bedrooms.

Other highlights inlcude a seperate laundry room, fully insulated garage with prewiring for a garage opener, and a manabloc system for convenience. Enjoy the covered patio off the back.

\*Photos are for illustration purposes only. Features and details are subject to change without notice.\*

## Living Area: 1,752 sf

| Home Interior                                                                                                   |                                                                                                                               |                               |
|-----------------------------------------------------------------------------------------------------------------|-------------------------------------------------------------------------------------------------------------------------------|-------------------------------|
| Floors                                                                                                          | LIVING AREA: Ceramic Tile                                                                                                     | Style and Color defined by CS |
|                                                                                                                 | SHOWER FLOOR: Tile                                                                                                            | Style and Color defined by CS |
|                                                                                                                 | CARPET: Only in bedrooms and closets                                                                                          | Style and Color defined by CS |
| Walls<br>Backsplash                                                                                             | SHOWER: Ceramic tile (optional decorative trim)                                                                               | Style and Color defined by CS |
|                                                                                                                 | Brocade Texture on walls & ceilings. Rounded Corners on main walls.                                                           | Style and Color defined by CS |
|                                                                                                                 | KITCHEN: Ceramic Tile                                                                                                         | Style and Color defined by CS |
|                                                                                                                 | Depending on color package selection may include 3 cm Granite or Quartz. The                                                  |                               |
| Countertops                                                                                                     | same throughout the entire home                                                                                               | Style and Color defined by CS |
| Sinks                                                                                                           | BATHROOM: Undermount white square bowl                                                                                        |                               |
|                                                                                                                 | Mop Sink: In the garage                                                                                                       |                               |
|                                                                                                                 |                                                                                                                               |                               |
| Cabinets                                                                                                        | KITCHEN: Undermount stainless steel sink 8" deep                                                                              |                               |
|                                                                                                                 | LAUNDRY ROOM: Included in upper wall                                                                                          | Style and Color defined by CS |
|                                                                                                                 | KITCHEN AND BATH: Cabinets with Crown Molding, adjustable shelves                                                             | Style and Color defined by CS |
|                                                                                                                 | WINE RACK: Kitchen                                                                                                            |                               |
| Doors                                                                                                           | FRONT: Fiberglass faux wood solid core door                                                                                   | Style and Color defined by CS |
|                                                                                                                 | BACK PATIO DOOR: Tri Panel sliding door                                                                                       |                               |
|                                                                                                                 | PANTRY: Included                                                                                                              | Style and Color defined by CS |
| Mirrors                                                                                                         | Depending on color package selected may include Framed or frameless Mirrors                                                   | Style and Color defined by C  |
| Windows coverings                                                                                               | Included                                                                                                                      | Style and Color defined by CS |
| Ceiling Fans                                                                                                    | All Bedrooms and Family room                                                                                                  | Style and Color defined by CS |
| Ceilings Height                                                                                                 | 9' high ceilings (lower furdowns for A/C ducts and/or water lines)                                                            | civic and color defined by c. |
| Frim, molding and doors casing                                                                                  | 2 1/2" base molding & door casing                                                                                             | Style and Color defined by C  |
|                                                                                                                 | z 1/z pase morank or non casink                                                                                               | Style and Color defined by C  |
| Bathroom                                                                                                        |                                                                                                                               |                               |
| Master Bathroom Tub Style                                                                                       | N/A                                                                                                                           |                               |
| Shower Doors                                                                                                    | Included                                                                                                                      | Style and Color defined by CS |
| loilets                                                                                                         | Elongated toilets                                                                                                             |                               |
| Kitchen                                                                                                         |                                                                                                                               |                               |
|                                                                                                                 | Baskaga 1. Stainlass Staal E. human free standing range, missources                                                           | Upgrade available to Gourme   |
| Appliances                                                                                                      | Package 1. Stainless Steel 5 burner free standing range, microwave-                                                           | 1.0                           |
|                                                                                                                 | hood,dishwasher & oven in stove                                                                                               | Kitchen Appliances            |
| Plumbing & Electrical                                                                                           |                                                                                                                               |                               |
| Plumbing Fixtures                                                                                               | Included                                                                                                                      | Style and Color defined by CS |
| Light Package                                                                                                   | Include: Dinning & Entry Chandelier, Vanity mounted lights, Kitchen Pendants and                                              |                               |
|                                                                                                                 | LED Disk                                                                                                                      | Style and Color defined by CS |
| Hardware Package                                                                                                | Door handles and hinges                                                                                                       | Style and Color defined by CS |
| in a fair a f | Package A. Pre-wire included for phone, 4 channel surround sound in living room,                                              | Prewire only. Speakers and    |
| Prewire                                                                                                         | 1 data port internet ready, TV + DSS                                                                                          | equipment not included.       |
| <b>5</b>                                                                                                        | i data port internet ready, 1V + 055                                                                                          | equipment not included.       |
| Exterior and Garage                                                                                             |                                                                                                                               |                               |
| Exterior Light                                                                                                  | Decorative wall mounted lights in Front of home and 1 double spot lamp included                                               | Style and Color defined by C  |
|                                                                                                                 | in rear of home (Flood Lamp)                                                                                                  | style and color defined by es |
| Roofing                                                                                                         | TRD- Shingle Roof /TRN-Shingle Roof/ CON-Flat roof (low-slope roofing)                                                        |                               |
| Driveway                                                                                                        | Standard                                                                                                                      |                               |
| Front Elevation                                                                                                 | Included decorative siding                                                                                                    | Style and Color defined by CS |
| Rockwall                                                                                                        | Rock wall height and length determined by area and site                                                                       | Per community                 |
| Exterior walls covering                                                                                         | Wall synthetic colored stucco application and siding                                                                          | Style and Color defined by C  |
| Exterior wails covering                                                                                         |                                                                                                                               |                               |
| Landscape                                                                                                       | Rockscape from side gates to front property line and parkway                                                                  | Per community                 |
|                                                                                                                 | LANDSCAPE ROCK:Depending on color package                                                                                     | Style and Color defined by CS |
|                                                                                                                 | LANDSCAPE OPTION: (See Below)                                                                                                 | Style and Color defined by CS |
|                                                                                                                 | OPTION A: Turf Option                                                                                                         |                               |
|                                                                                                                 | OPTION B: Two tone Rock option                                                                                                |                               |
| Garage Door Opener                                                                                              | N/A                                                                                                                           | Upgrade Available             |
| Exterior Outlets for Christmas Lights                                                                           | 2 outlets included                                                                                                            |                               |
| Built-in Shelves in Garage                                                                                      | Included                                                                                                                      |                               |
| Energy Efficiency                                                                                               |                                                                                                                               |                               |
|                                                                                                                 | Included                                                                                                                      |                               |
| Energy Star Certified Home                                                                                      | Included                                                                                                                      |                               |
| leating and cooling                                                                                             | 14 seer A/C unit, 80% efficiency heater unit                                                                                  |                               |
| nsulation - Garage                                                                                              | Garage door insulated, BATT insulation walls R11, Ceiling R19                                                                 |                               |
| nsulation - Home                                                                                                | 100% Energy Star Insulated                                                                                                    |                               |
| Manabloc Plumbing System                                                                                        | Included                                                                                                                      |                               |
| Water Heater                                                                                                    | High Energy Efficiency Tankless Water Heater                                                                                  |                               |
| Windows                                                                                                         | Double pane low E glass Vinyl windows, edges wrapped and sealed                                                               |                               |
| VC Duct system                                                                                                  | Highly efficient duct system                                                                                                  |                               |
| and an all and a set                                                                                            | mony encient duct system                                                                                                      |                               |
| Christian & Morronty                                                                                            |                                                                                                                               |                               |
| Structure & Warranty                                                                                            |                                                                                                                               |                               |
|                                                                                                                 | Engineered foundation design with monolithic post tension slab                                                                |                               |
| Foundation - Concrete Slab<br>Walls and Roof Structure                                                          | Engineered foundation design with monolithic post tension slab<br>2"x4" @ 16" o.c. load bearing walls with engineered trusses |                               |