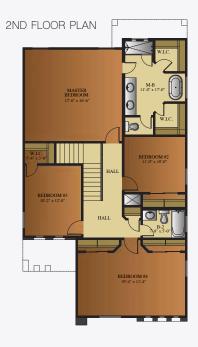

## ABOUT THE PROPERTY

The Alan welcomes you from the covered porch through the main entrance. Open concept with an oversized family room, guest powder room, and dining room that has access to the back covered patio.

The ample-sized kitchen offers a breakfast bar large enough for 4-5 additional seats. The walk-in pantry and utility room are conveniently located and offer easy access to the garage. Upstairs, you will find the master suite and master bath with walk-in shower, seperate jetted tub, dual walk-in closets and enclosed toilet area. The Alan has three bedrooms aside from the master bedroom.