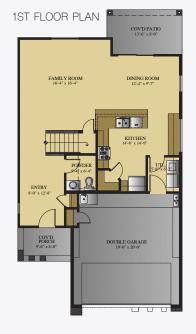

## ABOUT THE PROPERTY

The Alan welcomes you from the covered porch through the main entrance. Open concept with an oversized family room, guest powder room, and dining room that has access to the back covered patio.

The ample-sized kitchen offers a breakfast bar large enough for 4-5 additional seats. The walk-in pantry and utility room are conveniently located and offer easy access to the garage. Upstairs, you will find the master suite and master bath with walk-in shower, seperate jetted tub, dual walk-in closets and enclosed toilet area. The Alan has three bedrooms aside from the master bedroom.