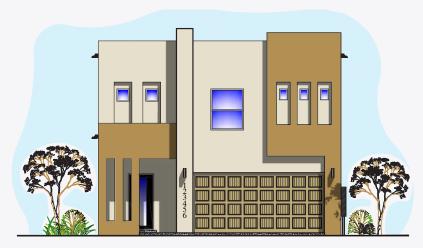

## **ALAN-** CON-202402

FRONT ELEVATION

## ABOUT THE PROPERTY

The Alan welcomes you from the covered porch through the main entrance. Open concept with an oversized family room, guest powder room, and dining room that has access to the back covered patio.

The ample-sized kitchen offers a breakfast bar large enough for 4-5 additional seats. The walk-in pantry and utility room are conveniently located and offer easy access to the garage. Upstairs, you will find the master suite and master bath with walk-in shower, seperate jetted tub, dual walk-in closets and enclosed toilet area. The Alan has three bedrooms aside from the master bedroom.