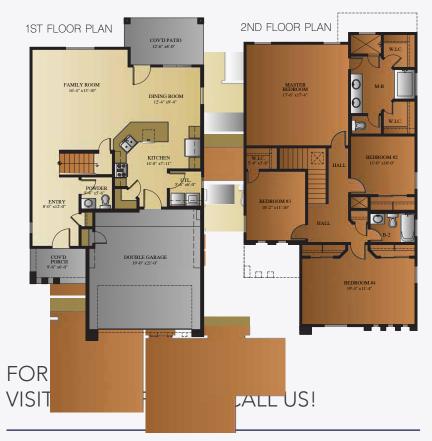

## ABOUT THE PROPERTY

The Alan welcomes you from the covered porch through the oversized far oversized far owder room, and dining room that ha

The ample-senough for and utility rocaccess to the suite and majetted tub, du The Alan habedroom.