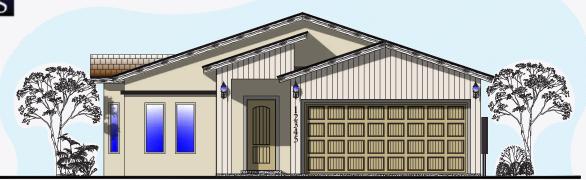

#### FRONT ELEVATION

IOT TO SCALE

#### ABOUT THE PROPERTY

Introducing the Frisco by BIC Homes, a stunning masterpiece. This single-story home features four bedrooms and a range of elegant amenities. The kitchen boasts tiled backsplash, 3cm thick granite or quartz countertops, and stainless steel appliances. Cabinets with crown molding, that are available in several color options, with adjustable shelves to add functionality and style.