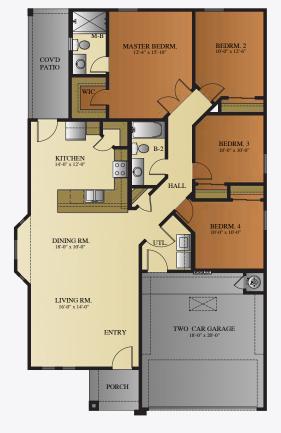

#### ABOUT THE PROPERTY

Introducing the Frisco by BIC Homes, a stunning masterpiece. This single-story home features four bedrooms and a range of elegant amenities. The kitchen boasts tiled backsplash, 3cm thick granite or quartz countertops, and stainless steel appliances. Cabinets with crown molding, that are available in several color options, with adjustable shelves to add functionality and style.

Tiled flooring throughout the main living areas exudes sophistication, while plush carpeting adds comfort to the bedrooms. The primary suite offers a walk-in closet, and there are three ample-sized secondary bedrooms.

Other highlights inlcude a seperate laundry room, fully insulated garage with prewiring for a garage opener, and a manabloc system for convenience. Enjoy the covered patio off the back.

\*Photos are for illustration purposes only. Features and details are subject to change without notice.\*