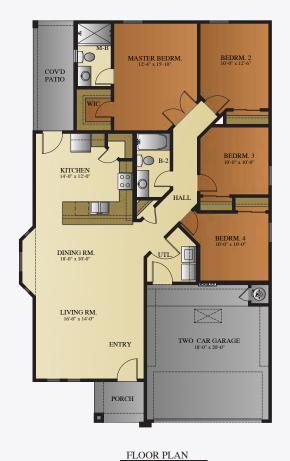

#### ABOUT THE PROPERTY

Introducing the Frisco by BIC Homes, a stunning masterpiece. This single-story home features four bedrooms and a range of elegant amenities. The kitchen boasts tiled backsplash, 3cm thick granite or quartz countertops, and stainless steel appliances. Cabinets with crown molding, that are available in several color options, with adjustable shelves to add functionality and style.

Tiled flooring throughout the main living areas exudes sophistication, while plush carpeting adds comfort to the bedrooms. The primary suite offers a walk-in closet, and there are three ample-sized secondary bedrooms.

Other highlights inlcude a seperate laundry room, fully insulated garage with prewiring for a garage opener, and a manabloc system for convenience. Enjoy the covered patio off the back.

\*Photos are for illustration purposes only. Features and details are subject to change without notice.\*