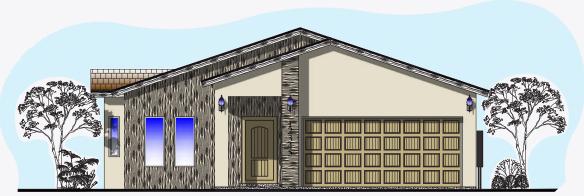

# FRISCO- TN1-202401

WIDTH: 35'-0" DEPTH: 59'-0"

#### FRONT ELEVATION

IOT TO SCALE

#### ABOUT THE PROPERTY

Introducing the Frisco by BIC Homes, a stunning masterpiece. This single-story home features four bedrooms and a range of elegant amenities. The kitchen boasts tiled backsplash, 3cm thick granite or quartz countertops, and stainless steel appliances. Cabinets with crown molding, that are available in several color options, with adjustable shelves to add functionality and style.