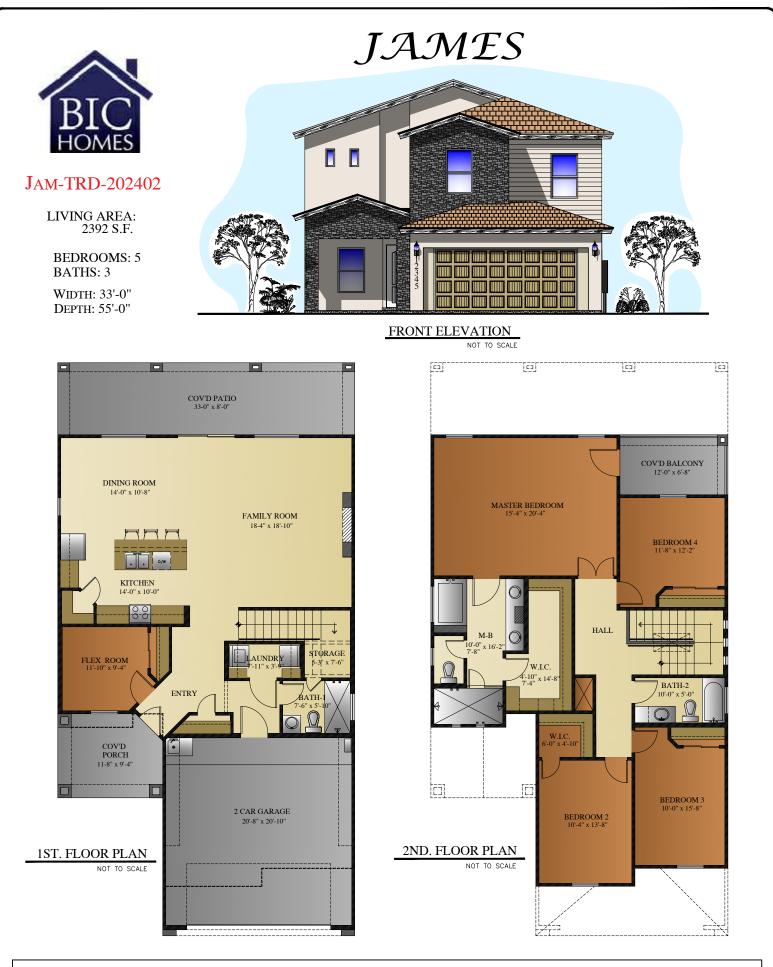

## James Plan - Features Matrix

| Plan Name                                                   | James Plan-JAM-TRD-202402                                                                                       | Comments                       |
|-------------------------------------------------------------|-----------------------------------------------------------------------------------------------------------------|--------------------------------|
|                                                             |                                                                                                                 | comments                       |
| Living Area                                                 | 2392                                                                                                            |                                |
| Home Interior                                               |                                                                                                                 |                                |
|                                                             | LIVING AREA: Ceramic Tile including (Flex Room)                                                                 | Style and Color defined by CS  |
| Floors                                                      | SHOWER FLOOR: Tile                                                                                              | Style and Color defined by CS  |
|                                                             | CARPET: Only in bedrooms and closets/ exclude the Flex room                                                     | Style and Color defined by CS  |
| Walls                                                       | SHOWER: Ceramic tile (optional decorative trim)                                                                 | Style and Color defined by CS  |
|                                                             | INTERIOR: Brocade Texture on walls & ceilings. Rounded Corners on main walls.                                   | Style and Color defined by CS  |
| Backsplash                                                  | KITCHEN: Ceramic Tile                                                                                           | Style and Color defined by CS  |
| Countertops                                                 | Depending on color package selection may include 3 cm Granite or Quartz. The<br>same throughout the entire home | Style and Color defined by CS  |
| Fireplace                                                   | Included In living room                                                                                         |                                |
| Sinks                                                       | Mop Sink: In the garage                                                                                         |                                |
|                                                             | BATHROOM: Undermount white square bowl                                                                          |                                |
|                                                             | KITCHEN: Undermount stainless steel sink 8" deep                                                                |                                |
| Cabinets                                                    | LAUNDRY ROOM: Included in upper wall                                                                            | Style and Color defined by CS  |
|                                                             | KITCHEN AND BATH: Cabinets with Crown Molding, adjustable shelves                                               | Style and Color defined by CS  |
|                                                             | WINE RACK: Kitchen                                                                                              |                                |
|                                                             | FRONT: Fiberglass faux wood solid core door                                                                     | Style and Color defined by CS  |
| Doors                                                       | BACK PATIO DOOR: Sliding Door 2PNL 6068                                                                         |                                |
|                                                             | PANTRY: Included                                                                                                | Style and Color defined by CS  |
| Mirrors                                                     | Depending on color package selected may include Framed or frameless Mirrors                                     | Style and Color defined by CS  |
| Windows coverings                                           | Included                                                                                                        | Style and Color defined by CS  |
| Ceiling Fans                                                | All Bedrooms including Flex Room                                                                                | Style and Color defined by CS  |
| Ceilings Height                                             | 9' high ceilings (lower furdowns for A/C ducts and/or water lines)                                              | ,,,,,,                         |
| Trim, molding and doors casing                              | 2 1/2" base molding & door casing                                                                               | Style and Color defined by CS  |
| Bathroom                                                    |                                                                                                                 |                                |
| Master Bathroom Tub Style                                   | Only in Master Bathroom                                                                                         |                                |
| Shower Doors                                                | Included in Master Shower only                                                                                  | Style and Color defined by CS  |
| Toilets                                                     | Elongated toilets                                                                                               | Style and color defined by co  |
| Kitchen                                                     |                                                                                                                 |                                |
| Ritchen                                                     | Deskage 1. Steinlage Steel F. human free stending range, misseurous                                             | Lingrada available to Courrent |
| Appliances                                                  | Package 1. Stainless Steel 5 burner free standing range, microwave-                                             | Upgrade available to Gourmet   |
|                                                             | hood, dishwasher & oven in stove                                                                                | Kitchen Appliances             |
| Plumbing & Electrical                                       |                                                                                                                 |                                |
| Plumbing Fixtures                                           | Included & Mop Sink                                                                                             | Style and Color defined by CS  |
| Light Package                                               | Include: Dinning, Vanity mounted lights, Kitchen Pendants and LED Disk                                          | Style and Color defined by CS  |
| Hardware Package                                            | Door handles and hinges                                                                                         | Style and Color defined by CS  |
| Prewire                                                     | Package A. Pre-wire included for phone, 4 channel surround sound in living room,                                | Prewire only. Speakers and     |
|                                                             | 1 data port internet ready, TV + DSS                                                                            | equipment not included.        |
| Exterior and Garage                                         |                                                                                                                 |                                |
| Exterior Light                                              | Decorative wall mounted lights in Front of home and 1 double spot lamp included<br>in rear of home (Flood Lamp) | Style and Color defined by CS  |
| Roofing                                                     | Shingle Roof                                                                                                    | Style and Color defined by CS  |
| Driveway                                                    | Standard                                                                                                        |                                |
| Front Elevation                                             | Decorative Stone and Siding                                                                                     | Style and Color defined by CS  |
| Rockwall                                                    | Rock wall height and length determined by area and site                                                         | Per community                  |
| Exterior walls covering                                     | Wall synthetic colored stucco application                                                                       | Style and Color defined by CS  |
| Landscape                                                   | Rockscape from side gates to front property line and parkway                                                    | Per community                  |
|                                                             | LANDSCAPE ROCK:Depending on color package                                                                       | Style and Color defined by CS  |
|                                                             | LANDSCAPE NOCK Depending on color package                                                                       | Style and Color defined by CS  |
|                                                             | OPTION A: Turf Option                                                                                           | Style and color defined by C3  |
|                                                             |                                                                                                                 |                                |
|                                                             | OPTION B: Two tone Rock option                                                                                  |                                |
| Garage Door Opener                                          | N/A                                                                                                             | Lingrado Availabla             |
| Garage Door Opener<br>Exterior Outlets for Christmas Lights | N/A<br>3 outlets included                                                                                       | Upgrade Available              |