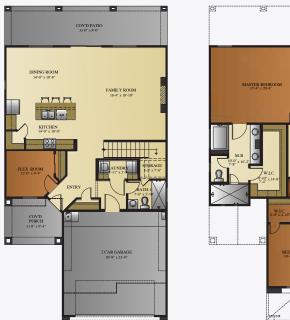

## JAMES- TRD-202401

NOT TO SCALE

WIDTH: 33'-0" DEPTH: 55'-0"

2ND FLOOR PLAN

## FOR MORE INFORMATION VISIT OUR OFFICE OR CALL US!

11440 MONTWOOD DR, EL PASO, TX 79936

915.246.8796

SCAN THE BARCODE TO VISIT **OUR WEBSITE** 

1ST FLOOR PLAN

**JAMES-TRD 202401** 

Home Features List