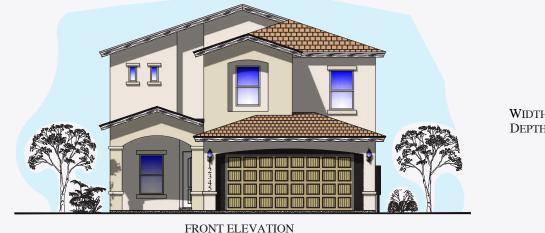

## JAMES- TRD-202401



NOT TO SCALE

WIDTH: 33'-0" DEPTH: 55'-0"

2ND FLOOR PLAN

## ABOUT THE PROPERTY

Introducing the James, a luxurious two-story home featuring a convenient flex room just off the entrance. With a large laundry room and powder room on the main floor, this spacious home offers the perfect blend of functionality and style. The open concept living area, highlighted by an electric fireplace, seamlessly connects the dining area and kitchen, which boasts beautiful granite or guartz countertops, stainless steel appliances, and a walk-in pantry. The tiled flooring throughout the entire downstairs, including the bathrooms, adds an elegant touch.

Upstairs, the bedrooms, including a primary suite, offer ample space for relaxation. The primary bath is a retreat in itself, offering a separate jetted t