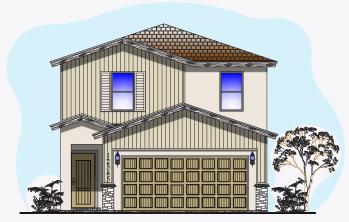

# LAREDO- TD1- 202401

FRONT ELEVATION

### ABOUT THE PROPERTY

Introducing the impeccable Laredo, a stunning 2-story home encompassing 1,700 square feet of luxurious living space. Boasting 4 bedrooms and 2.5 bathrooms, this meticulously designed property features an inviting foyer, an open floor plan that seamlessly connects the spacious kitchen, dining room, and family room.

Enjoy the convenience of the manabloc water system, along with the elegance of beautiful granite or quartz countertops throughout. With plush carpet in the bedrooms and tile flooring in the main living areas, this home exudes both comfort and style. The primary suite offers a walk-in closet, while a separate laundry room and insulated two-car garage add practicality. Discover your dream home with the Laredo today!