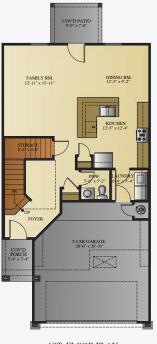

\* Photos are for illustration purposes only. Features and details are subject to change without notice.

1ST. FLOOR PLAN

2ND. FLOOR PLAN

FOR MORE INFORMATION VISIT OUR OFFICE OR CALL US!

11440 MONTWOOD DR, EL PASO, TX 79936

### ABOUT THE PROPERTY

Introducing the impeccable Laredo, a stunning 2-story home encompassing 1,700 square feet of luxurious living space. Boasting 4 bedrooms and 2.5 bathrooms, this meticulously designed property features an inviting foyer, an open floor plan that seamlessly connects the spacious kitchen, dining room, and family room.

Enjoy the convenience of the manabloc water system, along with the elegance of beautiful granite or quartz countertops throughout. With plush carpet in the bedrooms and tile flooring in the main living areas, this home exudes both comfort and style. The primary suite offers a walk-in closet, while a separate laundry room and insulated two-car garage add practicality. Discover your dream home with the Laredo today!