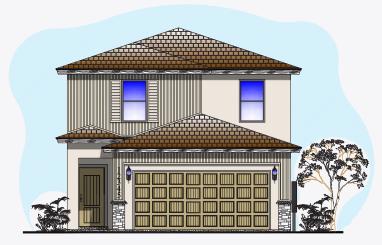

# LAREDO- TD1- 202401

FRONT ELEVATION

### ABOUT THE PROPERTY

Introducing the impeccable Laredo, a stunning 2-story home encompassing 1,700 square feet of luxurious living space. Boasting 4 bedrooms and 2.5 bathrooms, this meticulously designed property features an inviting foyer, an open floor plan that seamlessly connects the spacious kitchen, dining room, and family room.