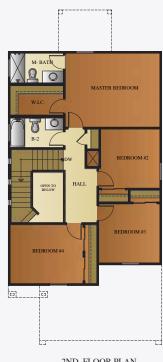

### ABOUT THE PROPERTY

Introducing the impeccable Laredo, a stunning 2-story home encompassing 1,700 square feet of luxurious living space. Boasting 4 bedrooms and 2.5 bathrooms, this meticulously designed property features an inviting foyer, an open floor plan that seamlessly connects the spacious kitchen, dining room, and family room.

Enjoy the convenience of the manabloc water system, along with the elegance of beautiful granite or quartz countertops throughout. With plush carpet in the bedrooms and tile flooring in the main living areas, this home exudes both comfort and style. The primary suite offers a walk-in closet, while a separate laundry room and insulated two-car garage add practicality. Discover your dream home with the Laredo today!

\* Photos are for illustration purposes only. Features and details are subject to change without notice.

1ST. FLOOR PLAN

2ND. FLOOR PLAN

FOR MORE INFORMATION VISIT OUR OFFICE OR CALL US!

11440 MONTWOOD DR, EL PASO, TX 79936