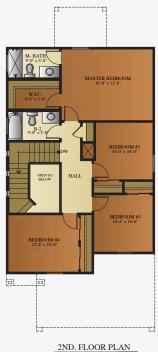

\* Photos are for illustration purposes only. Features and details are subject to change without notice.

1ST. FLOOR PLAN

2ND. FLOOR PLAN

FOR MORE INFORMATION VISIT OUR OFFICE OR CALL US!

11440 MONTWOOD DR, EL PASO, TX 79936

### ABOUT THE PROPERTY

Introducing the impeccable Laredo, a stunning 2-story home encompassing 1,700 square feet of luxurious living space. Boasting 4 bedrooms and 2.5 bathrooms, this meticulously designed property features an inviting foyer, an open floor plan that seamlessly connects the spacious kitchen, dining room, and family room.

Enjoy the convenience of the manabloc water system, along with the elegance of beautiful granite or quartz countertops throughout. With plush carpet in the bedrooms and tile flooring in the main living areas, this home exudes both comfort and style. The primary suite offers a walk-in closet, while a separate laundry room and insulated two-car garage add practicality. Discover your dream home with the Laredo today!