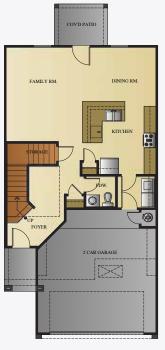

### ABOUT THE PROPERTY

Introducing the impeccable Laredo, a stunning 2-story home encompassing 1,700 square feet of luxurious living space. Boasting 4 bedrooms and 2.5 bathrooms, this meticulously designed property features an inviting foyer, an open floor plan that seamlessly connects the spacious kitchen, dining room, and family room.

Enjoy the convenience of the manabloc water system, along with the elegance of beautiful granite or quartz countertops throughout. With plush carpet in the bedrooms and tile flooring in the main living areas, this home exudes both comfort and style. The primary suite offers a walk-in closet, while a separate laundry room and insulated two-car garage add practicality. Discover your dream home with the Laredo today!

\* Photos are for illustration purposes only. Features and details are subject to change without notice.

1ST. FLOOR PLAN

2ND. FLOOR PLAN

FOR MORE INFORMATION VISIT OUR OFFICE OR CALL US!

11440 MONTWOOD DR, EL PASO, TX 79936