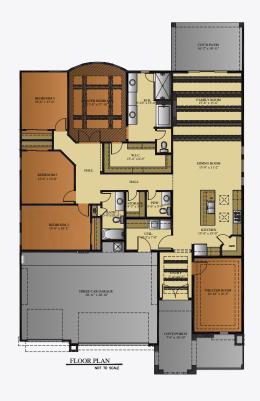

Designed with entertaining in mind, this home offers a separate hallway for privacy, with spacious bedrooms and a convenient guest powder room. The primary suite is a sanctuary with double entry doors, and a walk-in closet measuring an impressive 15' x 6'. Indulge in the primary bath's luxuries, boasting a walk-in shower and a tub. The utility/mudroom provides accessibility from the main hall or the triple garage, complete with its own utility sink. Enjoy the unparalleled outdoor entertainment space with the addition of a covered patio. With 2,421 square feet of living space, 4 bedrooms plus a theater room, 2 and a half bath-rooms, and a 3-car garage, The Malaga is the epitome of luxury living.

## Living Area: 2,421 sf

| Home Interior                                                                                                                                                                                                                                                                           |                                                                                                                                                                                                                                                                                                                                                                                                                                                             |                               |
|-----------------------------------------------------------------------------------------------------------------------------------------------------------------------------------------------------------------------------------------------------------------------------------------|-------------------------------------------------------------------------------------------------------------------------------------------------------------------------------------------------------------------------------------------------------------------------------------------------------------------------------------------------------------------------------------------------------------------------------------------------------------|-------------------------------|
| Floors                                                                                                                                                                                                                                                                                  | LIVING AREA: Ceramic Tile                                                                                                                                                                                                                                                                                                                                                                                                                                   | Style and Color defined by CS |
|                                                                                                                                                                                                                                                                                         | SHOWER FLOOR: Tile                                                                                                                                                                                                                                                                                                                                                                                                                                          | Style and Color defined by CS |
|                                                                                                                                                                                                                                                                                         | CARPET: Only in bedrooms and Theater Room                                                                                                                                                                                                                                                                                                                                                                                                                   | Style and Color defined by CS |
| Walls                                                                                                                                                                                                                                                                                   | SHOWER: Ceramic tile (optional decorative trim)                                                                                                                                                                                                                                                                                                                                                                                                             | Style and Color defined by CS |
| AA GII 2                                                                                                                                                                                                                                                                                | INTERIOR: Brocade Texture on walls & ceilings. Rounded Corners on main walls.                                                                                                                                                                                                                                                                                                                                                                               | Style and Color defined by CS |
| Backsplash                                                                                                                                                                                                                                                                              | KITCHEN: Ceramic Tile                                                                                                                                                                                                                                                                                                                                                                                                                                       | Style and Color defined by CS |
| Countertops                                                                                                                                                                                                                                                                             | Depending on color package selection may include 3 cm Granite or Quartz. The                                                                                                                                                                                                                                                                                                                                                                                | Style and Color defined by CS |
| ·                                                                                                                                                                                                                                                                                       | same throughout the entire home                                                                                                                                                                                                                                                                                                                                                                                                                             | Style and Color defined by CS |
| Fire Place                                                                                                                                                                                                                                                                              | Included In Living room                                                                                                                                                                                                                                                                                                                                                                                                                                     |                               |
| Sinks                                                                                                                                                                                                                                                                                   | BATHROOM: Undermount white square bowl                                                                                                                                                                                                                                                                                                                                                                                                                      |                               |
|                                                                                                                                                                                                                                                                                         | KITCHEN: Farm Snk                                                                                                                                                                                                                                                                                                                                                                                                                                           |                               |
| Cabinets                                                                                                                                                                                                                                                                                | LAUNDRY ROOM: Included in upper wall                                                                                                                                                                                                                                                                                                                                                                                                                        | Style and Color defined by CS |
|                                                                                                                                                                                                                                                                                         | KITCHEN AND BATH: Cabinets with Crown Molding, adjustable shelves                                                                                                                                                                                                                                                                                                                                                                                           | Style and Color defined by CS |
|                                                                                                                                                                                                                                                                                         | WINE RACK: Kitchen                                                                                                                                                                                                                                                                                                                                                                                                                                          |                               |
| Doors                                                                                                                                                                                                                                                                                   | FRONT: Fiberglass faux wood solid core door                                                                                                                                                                                                                                                                                                                                                                                                                 | Style and Color defined by CS |
|                                                                                                                                                                                                                                                                                         | BACK PATIO DOOR: Sliding Door 3PNL 3080                                                                                                                                                                                                                                                                                                                                                                                                                     | 6. 1 16.1 1.6 11. 66          |
| N. C                                                                                                                                                                                                                                                                                    | PANTRY: Included                                                                                                                                                                                                                                                                                                                                                                                                                                            | Style and Color defined by CS |
| Mirrors                                                                                                                                                                                                                                                                                 | Depending on color package selected may include Framed or frameless Mirrors                                                                                                                                                                                                                                                                                                                                                                                 | Style and Color defined by CS |
| Windows coverings                                                                                                                                                                                                                                                                       | Included                                                                                                                                                                                                                                                                                                                                                                                                                                                    | Style and Color defined by CS |
| Ceiling Fans                                                                                                                                                                                                                                                                            | All Bedrooms including Theater Room                                                                                                                                                                                                                                                                                                                                                                                                                         | Style and Color defined by CS |
| Ceilings Height                                                                                                                                                                                                                                                                         | 9' high ceilings (lower furdowns for A/C ducts and/or water lines)                                                                                                                                                                                                                                                                                                                                                                                          | Stude and Cales defined by CC |
| Trim, molding and doors casing                                                                                                                                                                                                                                                          | 2 1/2" base molding & door casing                                                                                                                                                                                                                                                                                                                                                                                                                           | Style and Color defined by CS |
| Bathroom                                                                                                                                                                                                                                                                                |                                                                                                                                                                                                                                                                                                                                                                                                                                                             |                               |
| Master Bathroom Tub Style                                                                                                                                                                                                                                                               | Only in Master Bathroom/ Jetted Tub                                                                                                                                                                                                                                                                                                                                                                                                                         |                               |
| Shower Doors                                                                                                                                                                                                                                                                            | Frameless Tempered Glass Shower door (only in master bedroom)                                                                                                                                                                                                                                                                                                                                                                                               | Style and Color defined by CS |
| Toilets                                                                                                                                                                                                                                                                                 | Elongated toilets                                                                                                                                                                                                                                                                                                                                                                                                                                           |                               |
| Kitchen                                                                                                                                                                                                                                                                                 |                                                                                                                                                                                                                                                                                                                                                                                                                                                             |                               |
| Appliances                                                                                                                                                                                                                                                                              | Package 3. Stainless Steel Cooktop 5 burners, Glass Hood Vented, Built in Oven /                                                                                                                                                                                                                                                                                                                                                                            | Upgrade available to Gourmet  |
| Дриансез                                                                                                                                                                                                                                                                                | Microwave, dishwasher. Breverage Fridge                                                                                                                                                                                                                                                                                                                                                                                                                     | Kitchen Appliances            |
| Plumbing & Electrical                                                                                                                                                                                                                                                                   |                                                                                                                                                                                                                                                                                                                                                                                                                                                             |                               |
| Plumbing Fixtures                                                                                                                                                                                                                                                                       | Included & Mop Sink                                                                                                                                                                                                                                                                                                                                                                                                                                         | Style and Color defined by CS |
| Light Package                                                                                                                                                                                                                                                                           | Include: Foyer, Dinning, Vanity mounted lights, Kitchen Pendants and LED Disk                                                                                                                                                                                                                                                                                                                                                                               | Style and Color defined by CS |
| Hardware Package                                                                                                                                                                                                                                                                        | Door handles and hinges                                                                                                                                                                                                                                                                                                                                                                                                                                     | Style and Color defined by CS |
| Prewire                                                                                                                                                                                                                                                                                 | Package A. Pre-wire included for phone, 4 channel surround sound in living room,                                                                                                                                                                                                                                                                                                                                                                            | Prewire only. Speakers and    |
| riewiie                                                                                                                                                                                                                                                                                 | 1 data port internet ready, TV + DSS                                                                                                                                                                                                                                                                                                                                                                                                                        | equipment not included.       |
| Exterior and Garage                                                                                                                                                                                                                                                                     |                                                                                                                                                                                                                                                                                                                                                                                                                                                             |                               |
| F. Anning Links                                                                                                                                                                                                                                                                         | Decorative wall mounted lights in Front of home and 1 double spot lamp included                                                                                                                                                                                                                                                                                                                                                                             | Style and Calculational by CS |
| Exterior Light                                                                                                                                                                                                                                                                          | in rear of home (Flood Lamp)                                                                                                                                                                                                                                                                                                                                                                                                                                | Style and Color defined by CS |
| Roofing                                                                                                                                                                                                                                                                                 | Flat Roof - (low slope Roof) & Front Porch Tile Roof                                                                                                                                                                                                                                                                                                                                                                                                        | Style and Color defined by CS |
| Driveway                                                                                                                                                                                                                                                                                | Standard                                                                                                                                                                                                                                                                                                                                                                                                                                                    |                               |
| Front Elevation                                                                                                                                                                                                                                                                         | Decorative Stone                                                                                                                                                                                                                                                                                                                                                                                                                                            | Style and Color defined by CS |
| Rockwall                                                                                                                                                                                                                                                                                | Rock wall height and length determined by area and site                                                                                                                                                                                                                                                                                                                                                                                                     | Per community                 |
| Exterior walls covering                                                                                                                                                                                                                                                                 | Wall synthetic colored stucco application                                                                                                                                                                                                                                                                                                                                                                                                                   | Style and Color defined by CS |
| Landscape                                                                                                                                                                                                                                                                               | Rockscape from side gates to front property line and parkway                                                                                                                                                                                                                                                                                                                                                                                                | Per community                 |
|                                                                                                                                                                                                                                                                                         | LANDSCAPE ROCK:Depending on color package                                                                                                                                                                                                                                                                                                                                                                                                                   | Style and Color defined by CS |
|                                                                                                                                                                                                                                                                                         | LANDSCAPE OPTION: (See Below)                                                                                                                                                                                                                                                                                                                                                                                                                               | Style and Color defined by CS |
|                                                                                                                                                                                                                                                                                         | OPTION A: Turf Option                                                                                                                                                                                                                                                                                                                                                                                                                                       |                               |
|                                                                                                                                                                                                                                                                                         | OPTION B: Two tone Rock option                                                                                                                                                                                                                                                                                                                                                                                                                              |                               |
|                                                                                                                                                                                                                                                                                         | 1. 1. 6. 1. 1. 1. 1. 1. 1. 1. 1. 1. 1. 1. 1. 1.                                                                                                                                                                                                                                                                                                                                                                                                             |                               |
| Garage Door Opener                                                                                                                                                                                                                                                                      | Include for both doors ( 2 remotes for each door)                                                                                                                                                                                                                                                                                                                                                                                                           |                               |
| Garage Door Opener<br>Exterior Outlets for Christmas Lights                                                                                                                                                                                                                             | 2 outlets included                                                                                                                                                                                                                                                                                                                                                                                                                                          |                               |
|                                                                                                                                                                                                                                                                                         | ·                                                                                                                                                                                                                                                                                                                                                                                                                                                           |                               |
| Exterior Outlets for Christmas Lights                                                                                                                                                                                                                                                   | 2 outlets included                                                                                                                                                                                                                                                                                                                                                                                                                                          |                               |
| Exterior Outlets for Christmas Lights<br>Built-in Shelves in Garage                                                                                                                                                                                                                     | 2 outlets included                                                                                                                                                                                                                                                                                                                                                                                                                                          |                               |
| Exterior Outlets for Christmas Lights Built-in Shelves in Garage Energy Efficiency                                                                                                                                                                                                      | 2 outlets included Included                                                                                                                                                                                                                                                                                                                                                                                                                                 |                               |
| Exterior Outlets for Christmas Lights Built-in Shelves in Garage  Energy Efficiency  Energy Star Certified Home                                                                                                                                                                         | 2 outlets included Included Included Included 14 seer A/C unit, 80% efficiency heater unit                                                                                                                                                                                                                                                                                                                                                                  |                               |
| Exterior Outlets for Christmas Lights Built-in Shelves in Garage  Energy Efficiency  Energy Star Certified Home  Heating and cooling                                                                                                                                                    | 2 outlets included Included Included                                                                                                                                                                                                                                                                                                                                                                                                                        |                               |
| Exterior Outlets for Christmas Lights Built-in Shelves in Garage  Energy Efficiency  Energy Star Certified Home  Heating and cooling  Insulation - Garage  Insulation - Home                                                                                                            | 2 outlets included Included Included Included Included Included I4 seer A/C unit, 80% efficiency heater unit Garage door insulated, BATT insulation walls R11, Ceiling R19                                                                                                                                                                                                                                                                                  |                               |
| Exterior Outlets for Christmas Lights Built-in Shelves in Garage  Energy Efficiency  Energy Star Certified Home  Heating and cooling Insulation - Garage                                                                                                                                | 2 outlets included Included Included Included Included 14 seer A/C unit, 80% efficiency heater unit Garage door insulated, BATT insulation walls R11, Ceiling R19 Blown-in insulation on exterior Walls R15, Ceilings R38                                                                                                                                                                                                                                   |                               |
| Exterior Outlets for Christmas Lights Built-in Shelves in Garage  Energy Efficiency  Energy Star Certified Home  Heating and cooling Insulation - Garage Insulation - Home  Manabloc Plumbing System                                                                                    | 2 outlets included Included Included Included Included I4 seer A/C unit, 80% efficiency heater unit Garage door insulated, BATT insulation walls R11, Ceiling R19 Blown-in insulation on exterior Walls R15, Ceilings R38 Home run line to each outlet from Manabloc control panel Tankless Water Heater                                                                                                                                                    |                               |
| Exterior Outlets for Christmas Lights Built-in Shelves in Garage  Energy Efficiency  Energy Star Certified Home  Heating and cooling Insulation - Garage Insulation - Home  Manabloc Plumbing System  Water Heater  Windows                                                             | 2 outlets included Included Included Included Included I4 seer A/C unit, 80% efficiency heater unit Garage door insulated, BATT insulation walls R11, Ceiling R19 Blown-in insulation on exterior Walls R15, Ceilings R38 Home run line to each outlet from Manabloc control panel Tankless Water Heater Double pane low E glass Vinyl windows, edges wrapped and sealed                                                                                    |                               |
| Exterior Outlets for Christmas Lights Built-in Shelves in Garage  Energy Efficiency  Energy Star Certified Home  Heating and cooling Insulation - Garage Insulation - Home  Manabloc Plumbing System  Water Heater  Windows  A/C Duct system                                            | 2 outlets included Included Included Included Included I4 seer A/C unit, 80% efficiency heater unit Garage door insulated, BATT insulation walls R11, Ceiling R19 Blown-in insulation on exterior Walls R15, Ceilings R38 Home run line to each outlet from Manabloc control panel Tankless Water Heater                                                                                                                                                    |                               |
| Exterior Outlets for Christmas Lights Built-in Shelves in Garage  Energy Efficiency Energy Star Certified Home Heating and cooling Insulation - Garage Insulation - Home Manabloc Plumbing System Water Heater Windows A/C Duct system  Structure & Warranty                            | 2 outlets included Included Included Included 14 seer A/C unit, 80% efficiency heater unit Garage door insulated, BATT insulation walls R11, Ceiling R19 Blown-in insulation on exterior Walls R15, Ceilings R38 Home run line to each outlet from Manabloc control panel Tankless Water Heater Double pane low E glass Vinyl windows, edges wrapped and sealed Highly efficient duct system                                                                |                               |
| Exterior Outlets for Christmas Lights Built-in Shelves in Garage  Energy Efficiency Energy Star Certified Home Heating and cooling Insulation - Garage Insulation - Home Manabloc Plumbing System Water Heater Windows A/C Duct system  Structure & Warranty Foundation - Concrete Slab | 2 outlets included Included Included Included I4 seer A/C unit, 80% efficiency heater unit Garage door insulated, BATT insulation walls R11, Ceiling R19 Blown-in insulation on exterior Walls R15, Ceilings R38 Home run line to each outlet from Manabloc control panel Tankless Water Heater Double pane low E glass Vinyl windows, edges wrapped and sealed Highly efficient duct system Engineered foundation design with monolithic post tension slab |                               |
| Exterior Outlets for Christmas Lights Built-in Shelves in Garage  Energy Efficiency Energy Star Certified Home Heating and cooling Insulation - Garage Insulation - Home Manabloc Plumbing System Water Heater Windows A/C Duct system  Structure & Warranty                            | 2 outlets included Included Included Included 14 seer A/C unit, 80% efficiency heater unit Garage door insulated, BATT insulation walls R11, Ceiling R19 Blown-in insulation on exterior Walls R15, Ceilings R38 Home run line to each outlet from Manabloc control panel Tankless Water Heater Double pane low E glass Vinyl windows, edges wrapped and sealed Highly efficient duct system                                                                |                               |