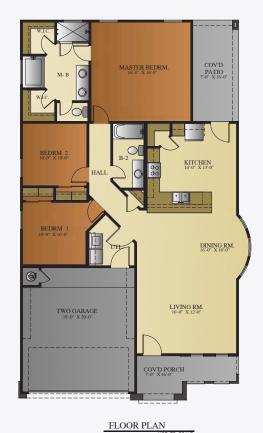

#### ABOUT THE PROPERTY

Introducing the San Carlos floor plan by BIC Homes, a sensational 1,522 square foot residence with 3 bedrooms and 2 bathrooms. As you enter through the covered porch, you'll be greeted by a spacious family room, inviting dining area, and beautiful kitchen.

The kitchen is adorned with granite countertops, designer cabinets, and a generous pantry. A separate laundry room adds convenience to your daily chores. The main areas showcase beautiful tiled flooring, while the bedrooms provide plush carpeting for added comfort.

The primary bedroom is a true sanctuary, featuring two walk-in closets, double sinks, and a luxurious shower and tub. This home is thoughtfully pre-wired for an alarm system, water manabloc system, and includes a double-insulated garage.