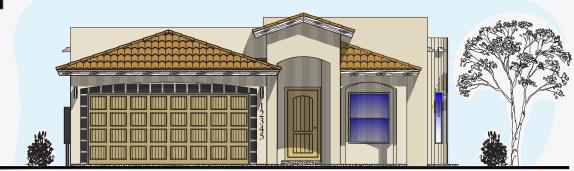

## SAN FELIPE- TRD-202401



WIDTH: 34'-10" DEPTH: 56'

## FRONT ELEVATION

## ABOUT THE PROPERTY

Introducing the San Felipe floor plan by BIC Homes – an exquisite 1,408 square foot home featuring 4 bedrooms and 2 full baths. The oversized living room warmly welcomes you and seamlessly flows into the spacious kitchen, complete with a convenient island, designer cabinets, and a pantry. Stainless steel appliances, including a microwave, add a touch of sophistication.

Rounded wall corners throughout the home provide a pleasing aesthetic. The large primary bedroom boasts a walk-in closet for ample storage. Upgraded light fixtures and plush carpeting elevate the home's style. Stay protected and connected with the pre-wired alarm system and surround sound capability.

The seperate laundry room and double-insulated garag