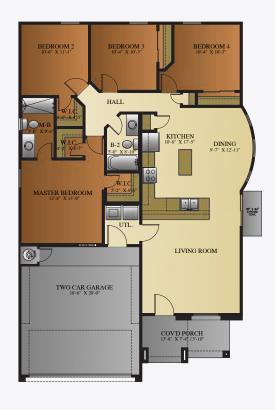

## SAN FELIPE- TRD-202401

WIDTH: 34'-10" DEPTH: 56'

## ABOUT THE PROPERTY

Introducing the San Felipe floor plan by BIC Homes – an exquisite 1,408 square foot home featuring 4 bedrooms and 2 full baths. The oversized living room warmly welcomes you and seamlessly flows into the spacious kitchen, complete with a convenient island, designer cabinets, and a pantry. Stainless steel appliances, including a microwave, add a touch of sophistication.

Rounded wall corners throughout the home provide a pleasing aesthetic. The large primary bedroom boasts a walk-in closet for ample storage. Upgraded light fixtures and plush carpeting elevate the home's style. Stay protected and connected with the pre-wired alarm system and surround sound capability.

The seperate laundry room and double-insulated garage further enhance the functionality of this home. Don't miss this opportunity to own this exceptional property.

\* Photos are for illustration purposes only. Features and details are subject to change without notice.