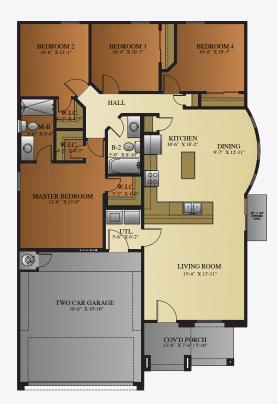

FLOOR PLAN

#### ABOUT THE PROPERTY

Introducing the San Felipe floor plan by BIC Homes – an exquisite 1,408 square foot home featuring 4 bedrooms and 2 full baths. The oversized living room warmly welcomes you and seamlessly flows into the spacious kitchen, complete with a convenient island, designer cabinets, and a pantry. Stainless steel appliances, including a microwave, add a touch of sophistication.