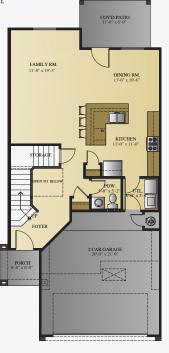

Step into the inviting foyer that leads you to a spacious family room, dining room, and kitchen. The kitchen features granite or quartz countertops and designer cabinets, elevating both style and functionality. Retreat to the primary bedroom, complete with a walk-in closet and a lavish bathroom with double sinks, a tub, and a shower.

The separate laundry room adds convenience to your daily routine. With tiled main areas and plush carpeting in the bedrooms, this home offers the perfect balance of elegance and comfort. Additional features include pre-wiring for an alarm system, a water manabloc system, and a double-insulated garage.

\* Photos are for illustration purposes only. Features and details are subject to change without notice.

1ST FLOOR PLAN

FOR MORE INFORMATION VISIT OUR OFFICE OR CALL US!

11440 MONTWOOD DR, EL PASO, TX 79936