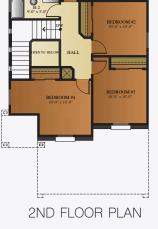

## ABOUT THE PROPERTY

Experience the stunning San Marcos floor plan by BIC Homes, offering 1,770 square feet of luxurious living space. This remarkable home boasts 4 bedrooms and 2 1/2 bathrooms, providing ample room for your family and guests.

Step into the inviting foyer that leads you to a spacious family room, dining room, and kitchen. The kitchen features granite or quartz countertops and designer cabinets, elevating both style and functionality. Retreat to the primary bedroom, complete with a walk-in closet and a lavish bathroom with double sinks, a tub, and a shower.