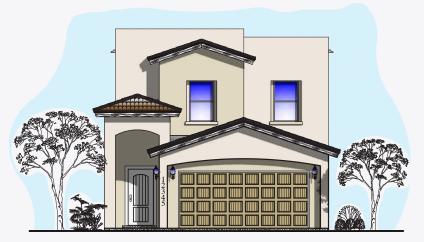

## SAN MARCOS- TRD-202401

WIDTH: 26'-0" DEPTH: 52'-4"

## FRONT ELEVATION

## ABOUT THE PROPERTY

Experience the stunning San Marcos floor plan by BIC Homes, offering 1,770 square feet of luxurious living space. This remarkable home boasts 4 bedrooms and 2 1/2 bathrooms, providing ample room for your family and guests.