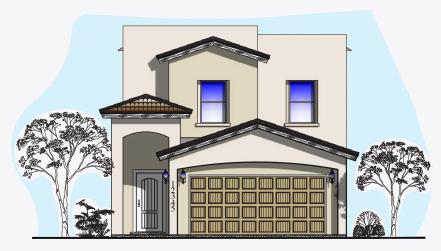

# SAN MARCOS- TRD-202401

FRONT ELEVATION

#### ABOUT THE PROPERTY

Experience the stunning San Marcos floor plan by BIC Homes, offering 1,770 square feet of luxurious living space. This remarkable home boasts 4 bedrooms and 2 1/2 bathrooms, providing ample room for your family and guests.

Step into the inviting fover that leads you to a spacious family room, dining room, and kitchen. The kitchen features granite or quartz countertops and designer cabinets, elevating both style and functionality. Retreat to the primary bedroom, complete with a walk-in closet and a lavish bathroom with double sinks and a walk-in shower.

The separate laundry room adds convenience to your daily routine. With tiled main areas and plush carpeting in the bedrooms, this home offers the perfect balance of elegance and comfort. Additional features include a water manabloc system and a double-insulated garage.