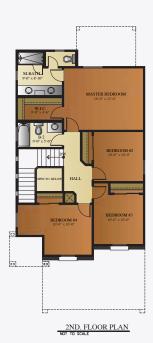

Step into the inviting fover that leads you to a spacious family room, dining room, and kitchen. The kitchen features granite or quartz countertops and designer cabinets, elevating both style and functionality. Retreat to the primary bedroom, complete with a walk-in closet and a lavish bathroom with double sinks and a walk-in shower.

The separate laundry room adds convenience to your daily routine. With tiled main areas and plush carpeting in the bedrooms, this home offers the perfect balance of elegance and comfort. Additional features include a water manabloc system and a double-insulated garage.