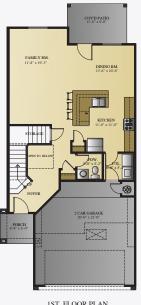

Step into the inviting fover that leads you to a spacious family room, dining room, and kitchen. The kitchen features granite or quartz countertops and designer cabinets, elevating both style and functionality. Retreat to the primary bedroom, complete with a walk-in closet and a lavish bathroom with double sinks and a walk-in shower.

The separate laundry room adds convenience to your daily routine. With tiled main areas and plush carpeting in the bedrooms, this home offers the perfect balance of elegance and comfort. Additional features include a water manabloc system and a double-insulated garage.

\* Photos are for illustration purposes only. Features and details are subject to change without notice.

1ST. FLOOR PLAN

FOR MORE INFORMATION VISIT OUR OFFICE OR CALL US!

11440 MONTWOOD DR, EL PASO, TX 79936