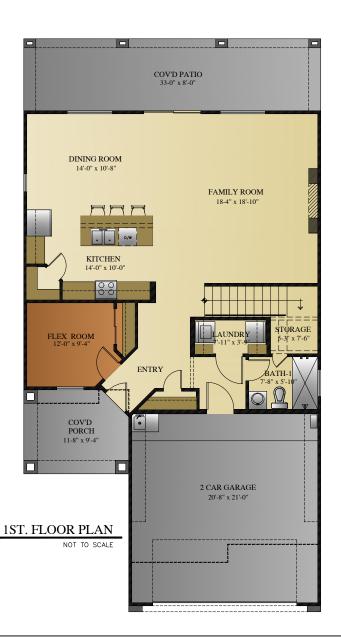

## BIC

JAM-TRD-202401

BEDROOMS: 5 BATHS: 3

WIDTH: 33'-0" DEPTH: 55'-0"

## Living Area: 2,387sf

| Churching & Womenter                                                                                                                                                                                                                                                                                |                                                                                                                                                                                                                                                                                                                                                                                                                                                                                                                                                                                                                           |                                                                   |
|-----------------------------------------------------------------------------------------------------------------------------------------------------------------------------------------------------------------------------------------------------------------------------------------------------|---------------------------------------------------------------------------------------------------------------------------------------------------------------------------------------------------------------------------------------------------------------------------------------------------------------------------------------------------------------------------------------------------------------------------------------------------------------------------------------------------------------------------------------------------------------------------------------------------------------------------|-------------------------------------------------------------------|
| Structure & Warranty                                                                                                                                                                                                                                                                                |                                                                                                                                                                                                                                                                                                                                                                                                                                                                                                                                                                                                                           |                                                                   |
| Foundation - Concrete Slab                                                                                                                                                                                                                                                                          | Engineered foundation design with monolithic post tension slab                                                                                                                                                                                                                                                                                                                                                                                                                                                                                                                                                            |                                                                   |
| Walls and Roof Structure                                                                                                                                                                                                                                                                            | 2"x4" @ 16" o.c. load bearing walls with engineered trusses                                                                                                                                                                                                                                                                                                                                                                                                                                                                                                                                                               |                                                                   |
| Roofing                                                                                                                                                                                                                                                                                             | Shingle Roofing                                                                                                                                                                                                                                                                                                                                                                                                                                                                                                                                                                                                           |                                                                   |
| Warranty                                                                                                                                                                                                                                                                                            | 1 Year Builder Warranty + 2-10 "Home of Texas" Warranty                                                                                                                                                                                                                                                                                                                                                                                                                                                                                                                                                                   |                                                                   |
| Energy Efficiency                                                                                                                                                                                                                                                                                   |                                                                                                                                                                                                                                                                                                                                                                                                                                                                                                                                                                                                                           |                                                                   |
| Energy Star Certified Home                                                                                                                                                                                                                                                                          | Included                                                                                                                                                                                                                                                                                                                                                                                                                                                                                                                                                                                                                  |                                                                   |
| Windows                                                                                                                                                                                                                                                                                             | Double pane low E glass Vinyl windows, edges wrapped and sealed                                                                                                                                                                                                                                                                                                                                                                                                                                                                                                                                                           |                                                                   |
| Heating and cooling                                                                                                                                                                                                                                                                                 | 14 seer A/C unit, 80% efficiency heater unit                                                                                                                                                                                                                                                                                                                                                                                                                                                                                                                                                                              |                                                                   |
| A/C Duct system                                                                                                                                                                                                                                                                                     | Highly efficient duct system                                                                                                                                                                                                                                                                                                                                                                                                                                                                                                                                                                                              |                                                                   |
| Manabloc Plumbing System                                                                                                                                                                                                                                                                            | Home run line to each outlet from Monobloc control panel                                                                                                                                                                                                                                                                                                                                                                                                                                                                                                                                                                  |                                                                   |
| Water Heater                                                                                                                                                                                                                                                                                        | Natural Gas Tankless Water Heater                                                                                                                                                                                                                                                                                                                                                                                                                                                                                                                                                                                         |                                                                   |
| Insulation - Home                                                                                                                                                                                                                                                                                   | Blown in blanket insulation. Walls R15, Ceilings R38                                                                                                                                                                                                                                                                                                                                                                                                                                                                                                                                                                      |                                                                   |
| Insulation - Garage                                                                                                                                                                                                                                                                                 | Garage door insulated, batt insulation walls R11, Ceiling R19                                                                                                                                                                                                                                                                                                                                                                                                                                                                                                                                                             |                                                                   |
| Home Interior                                                                                                                                                                                                                                                                                       | carage acor instanced, sact instances in the N22, coming N22                                                                                                                                                                                                                                                                                                                                                                                                                                                                                                                                                              |                                                                   |
| Ceilings Height                                                                                                                                                                                                                                                                                     | 9' high ceilings (lower furdowns for A/C ducts and/or water lines)                                                                                                                                                                                                                                                                                                                                                                                                                                                                                                                                                        |                                                                   |
| Texture - Interior Walls and Ceilings                                                                                                                                                                                                                                                               | Rounded Corners main walls, Brocade Texture on walls & ceilings                                                                                                                                                                                                                                                                                                                                                                                                                                                                                                                                                           |                                                                   |
| Fireplace                                                                                                                                                                                                                                                                                           | Energy efficient electric fireplace with tile Surround by Color Selection                                                                                                                                                                                                                                                                                                                                                                                                                                                                                                                                                 |                                                                   |
| Windows coverings                                                                                                                                                                                                                                                                                   | By Color Package selected                                                                                                                                                                                                                                                                                                                                                                                                                                                                                                                                                                                                 |                                                                   |
| Trim, molding and doors casing                                                                                                                                                                                                                                                                      | 2 1/2" base molding & door casing                                                                                                                                                                                                                                                                                                                                                                                                                                                                                                                                                                                         |                                                                   |
| Front Door                                                                                                                                                                                                                                                                                          | By Color Package selected                                                                                                                                                                                                                                                                                                                                                                                                                                                                                                                                                                                                 |                                                                   |
| Back Patio Door                                                                                                                                                                                                                                                                                     | 2 Panel Sliding Door                                                                                                                                                                                                                                                                                                                                                                                                                                                                                                                                                                                                      |                                                                   |
| Tile on Floors                                                                                                                                                                                                                                                                                      | Ceramic tile throughout living area and first level Flex Room except for bedroom, closets, stairs and second level halls.                                                                                                                                                                                                                                                                                                                                                                                                                                                                                                 |                                                                   |
| Tile on Bathtubs / Shower Walls                                                                                                                                                                                                                                                                     | Ceramic tile with optional decorative trim                                                                                                                                                                                                                                                                                                                                                                                                                                                                                                                                                                                |                                                                   |
| Master Bath - Tub Style                                                                                                                                                                                                                                                                             | Jetted Tub                                                                                                                                                                                                                                                                                                                                                                                                                                                                                                                                                                                                                |                                                                   |
| Master bathroom shower                                                                                                                                                                                                                                                                              | Separate, Double headed Shower with Ceramic Floor                                                                                                                                                                                                                                                                                                                                                                                                                                                                                                                                                                         |                                                                   |
| Shower Doors                                                                                                                                                                                                                                                                                        | Glass Door by Color Package selection                                                                                                                                                                                                                                                                                                                                                                                                                                                                                                                                                                                     |                                                                   |
| Bath vanity tops                                                                                                                                                                                                                                                                                    | Depending on color package selection may include 3 cm Granite or Quartz with undermount white square bowl                                                                                                                                                                                                                                                                                                                                                                                                                                                                                                                 | M Bath with 2 Sinks, 2nd Bath with 1 Sink and bath 1 with 1 Sink. |
| Mirrors                                                                                                                                                                                                                                                                                             | Depending on color package selected may include Framed or frameless Mirrors                                                                                                                                                                                                                                                                                                                                                                                                                                                                                                                                               |                                                                   |
| Carpet                                                                                                                                                                                                                                                                                              | Included in all Bedrooms, stairs, second level halls and closets                                                                                                                                                                                                                                                                                                                                                                                                                                                                                                                                                          |                                                                   |
| Laundry Room Cabinets                                                                                                                                                                                                                                                                               | Included wall upper Cabinets                                                                                                                                                                                                                                                                                                                                                                                                                                                                                                                                                                                              |                                                                   |
| Kitchen                                                                                                                                                                                                                                                                                             |                                                                                                                                                                                                                                                                                                                                                                                                                                                                                                                                                                                                                           |                                                                   |
| Kitchen and Bath Cabinets                                                                                                                                                                                                                                                                           | Cabinets with Crown Molding, adjustable shelves & Wine Rack                                                                                                                                                                                                                                                                                                                                                                                                                                                                                                                                                               |                                                                   |
| Kitchen cabinets hardware                                                                                                                                                                                                                                                                           | Included, color will be defined by Color Selection                                                                                                                                                                                                                                                                                                                                                                                                                                                                                                                                                                        |                                                                   |
| Kitchen counter tops                                                                                                                                                                                                                                                                                | Depending on color package selection may include 3 cm Granite or Quartz                                                                                                                                                                                                                                                                                                                                                                                                                                                                                                                                                   |                                                                   |
| Kitchen Backsplash                                                                                                                                                                                                                                                                                  | Ceramic Backsplash included                                                                                                                                                                                                                                                                                                                                                                                                                                                                                                                                                                                               |                                                                   |
| Kitchen Sink                                                                                                                                                                                                                                                                                        | Under mounted stainless steel sink 8" deep                                                                                                                                                                                                                                                                                                                                                                                                                                                                                                                                                                                |                                                                   |
| Pantry Door                                                                                                                                                                                                                                                                                         | Glass Door                                                                                                                                                                                                                                                                                                                                                                                                                                                                                                                                                                                                                |                                                                   |
| Appliances                                                                                                                                                                                                                                                                                          |                                                                                                                                                                                                                                                                                                                                                                                                                                                                                                                                                                                                                           |                                                                   |
| f. delenging                                                                                                                                                                                                                                                                                        | Stainless Steel 5 burner free standing range, microwave-hood & dishwasher                                                                                                                                                                                                                                                                                                                                                                                                                                                                                                                                                 |                                                                   |
| Under cabinet lights                                                                                                                                                                                                                                                                                | Stainless Steel 5 burner free standing range, microwave-hood & dishwasher Included                                                                                                                                                                                                                                                                                                                                                                                                                                                                                                                                        |                                                                   |
|                                                                                                                                                                                                                                                                                                     |                                                                                                                                                                                                                                                                                                                                                                                                                                                                                                                                                                                                                           |                                                                   |
| Under cabinet lights                                                                                                                                                                                                                                                                                |                                                                                                                                                                                                                                                                                                                                                                                                                                                                                                                                                                                                                           | Prewire only. Speakers and equipment not included.                |
| Under cabinet lights Plumbing & Electrical                                                                                                                                                                                                                                                          | Included  Package A. Pre-wire included for phone, alarm, 4 channel surround sound in living room, 1 data                                                                                                                                                                                                                                                                                                                                                                                                                                                                                                                  |                                                                   |
| Under cabinet lights Plumbing & Electrical Prewire                                                                                                                                                                                                                                                  | Included  Package A. Pre-wire included for phone, alarm, 4 channel surround sound in living room, 1 data port internet ready, TV + DSS                                                                                                                                                                                                                                                                                                                                                                                                                                                                                    |                                                                   |
| Under cabinet lights Plumbing & Electrical Prewire Light Fixtures Ceiling Fans Exterior Outlets for Christmas Lights                                                                                                                                                                                | Included  Package A. Pre-wire included for phone, alarm, 4 channel surround sound in living room, 1 data port internet ready, TV + DSS  Lighting Fixtures by Color Selection with LED disk recessed lights per plan.                                                                                                                                                                                                                                                                                                                                                                                                      |                                                                   |
| Under cabinet lights  Plumbing & Electrical  Prewire  Light Fixtures  Ceiling Fans  Exterior Outlets for Christmas Lights  Pantry door switch                                                                                                                                                       | Included  Package A. Pre-wire included for phone, alarm, 4 channel surround sound in living room, 1 data port internet ready, TV + DSS  Lighting Fixtures by Color Selection with LED disk recessed lights per plan.  All bedrooms and Family Room Included  3 outlets included  Included                                                                                                                                                                                                                                                                                                                                 |                                                                   |
| Under cabinet lights Plumbing & Electrical Prewire Light Fixtures Ceiling Fans Exterior Outlets for Christmas Lights Pantry door switch Exterior Flood Lamp                                                                                                                                         | Included  Package A. Pre-wire included for phone, alarm, 4 channel surround sound in living room, 1 data port internet ready, TV + DSS  Lighting Fixtures by Color Selection with LED disk recessed lights per plan.  All bedrooms and Family Room Included  3 outlets included  Included  1 double spot lamp included in rear of home                                                                                                                                                                                                                                                                                    |                                                                   |
| Under cabinet lights  Plumbing & Electrical  Prewire  Light Fixtures  Ceiling Fans  Exterior Outlets for Christmas Lights  Pantry door switch  Exterior Flood Lamp  Plumbing Faucets                                                                                                                | Included  Package A. Pre-wire included for phone, alarm, 4 channel surround sound in living room, 1 data port internet ready, TV + DSS  Lighting Fixtures by Color Selection with LED disk recessed lights per plan.  All bedrooms and Family Room Included  3 outlets included  Included  1 double spot lamp included in rear of home  Plumbing Fixtures by Color Selection                                                                                                                                                                                                                                              |                                                                   |
| Under cabinet lights  Plumbing & Electrical  Prewire  Light Fixtures  Ceiling Fans  Exterior Outlets for Christmas Lights  Pantry door switch  Exterior Flood Lamp  Plumbing Faucets  Mop sink                                                                                                      | Included  Package A. Pre-wire included for phone, alarm, 4 channel surround sound in living room, 1 data port internet ready, TV + DSS  Lighting Fixtures by Color Selection with LED disk recessed lights per plan.  All bedrooms and Family Room Included  3 outlets included  Included  1 double spot lamp included in rear of home  Plumbing Fixtures by Color Selection  Included in Garage                                                                                                                                                                                                                          |                                                                   |
| Under cabinet lights  Plumbing & Electrical  Prewire  Light Fixtures  Ceiling Fans  Exterior Outlets for Christmas Lights  Pantry door switch  Exterior Flood Lamp  Plumbing Faucets  Mop sink  Toilets                                                                                             | Included  Package A. Pre-wire included for phone, alarm, 4 channel surround sound in living room, 1 data port internet ready, TV + DSS  Lighting Fixtures by Color Selection with LED disk recessed lights per plan.  All bedrooms and Family Room Included  3 outlets included  Included  1 double spot lamp included in rear of home  Plumbing Fixtures by Color Selection                                                                                                                                                                                                                                              |                                                                   |
| Under cabinet lights  Plumbing & Electrical  Prewire  Light Fixtures  Ceiling Fans  Exterior Outlets for Christmas Lights  Pantry door switch  Exterior Flood Lamp  Plumbing Faucets  Mop sink  Toilets  Exterior and Garage                                                                        | Included  Package A. Pre-wire included for phone, alarm, 4 channel surround sound in living room, 1 data port internet ready, TV + DSS  Lighting Fixtures by Color Selection with LED disk recessed lights per plan.  All bedrooms and Family Room Included  3 outlets included  Included  1 double spot lamp included in rear of home  Plumbing Fixtures by Color Selection  Included in Garage  Elongated toilets                                                                                                                                                                                                       |                                                                   |
| Under cabinet lights  Plumbing & Electrical  Prewire  Light Fixtures  Ceiling Fans  Exterior Outlets for Christmas Lights  Pantry door switch  Exterior Flood Lamp  Plumbing Faucets  Mop sink  Toilets  Exterior and Garage  Built-in Shelves in Garage                                            | Included  Package A. Pre-wire included for phone, alarm, 4 channel surround sound in living room, 1 data port internet ready, TV + DSS  Lighting Fixtures by Color Selection with LED disk recessed lights per plan.  All bedrooms and Family Room Included  3 outlets included  Included  1 double spot lamp included in rear of home  Plumbing Fixtures by Color Selection  Included in Garage  Elongated toilets  Included                                                                                                                                                                                             |                                                                   |
| Under cabinet lights  Plumbing & Electrical  Prewire  Light Fixtures  Ceiling Fans  Exterior Outlets for Christmas Lights  Pantry door switch  Exterior Flood Lamp  Plumbing Faucets  Mop sink  Toilets  Exterior and Garage  Built-in Shelves in Garage  Driveway                                  | Included  Package A. Pre-wire included for phone, alarm, 4 channel surround sound in living room, 1 data port internet ready, TV + DSS  Lighting Fixtures by Color Selection with LED disk recessed lights per plan.  All bedrooms and Family Room Included  3 outlets included  Included  1 double spot lamp included in rear of home  Plumbing Fixtures by Color Selection  Included in Garage  Elongated toilets  Included  Standard                                                                                                                                                                                   |                                                                   |
| Under cabinet lights  Plumbing & Electrical  Prewire  Light Fixtures  Ceiling Fans  Exterior Outlets for Christmas Lights  Pantry door switch  Exterior Flood Lamp  Plumbing Faucets  Mop sink  Toilets  Exterior and Garage  Built-in Shelves in Garage  Driveway  Mop Sink                        | Included  Package A. Pre-wire included for phone, alarm, 4 channel surround sound in living room, 1 data port internet ready, TV + DSS  Lighting Fixtures by Color Selection with LED disk recessed lights per plan.  All bedrooms and Family Room Included  3 outlets included Included Included Included in rear of home Plumbing Fixtures by Color Selection Included in Garage Elongated toilets  Included Standard Included                                                                                                                                                                                          |                                                                   |
| Under cabinet lights  Plumbing & Electrical  Prewire  Light Fixtures  Ceiling Fans  Exterior Outlets for Christmas Lights  Pantry door switch  Exterior Flood Lamp  Plumbing Faucets  Mop sink  Toilets  Exterior and Garage  Built-in Shelves in Garage  Driveway  Mop Sink  Front Elevation Stone | Included  Package A. Pre-wire included for phone, alarm, 4 channel surround sound in living room, 1 data port internet ready, TV + DSS  Lighting Fixtures by Color Selection with LED disk recessed lights per plan.  All bedrooms and Family Room Included  3 outlets included  Included  1 double spot lamp included in rear of home Plumbing Fixtures by Color Selection Included in Garage Elongated toilets  Included  Standard Included Included decorative stone highlights designed by plan and Color Selection                                                                                                   |                                                                   |
| Under cabinet lights  Plumbing & Electrical  Prewire  Light Fixtures  Ceiling Fans  Exterior Outlets for Christmas Lights  Pantry door switch  Exterior Flood Lamp  Plumbing Faucets  Mop sink  Toilets  Exterior and Garage  Built-in Shelves in Garage  Driveway  Mop Sink                        | Included  Package A. Pre-wire included for phone, alarm, 4 channel surround sound in living room, 1 data port internet ready, TV + DSS  Lighting Fixtures by Color Selection with LED disk recessed lights per plan.  All bedrooms and Family Room Included  3 outlets included  Included  1 double spot lamp included in rear of home  Plumbing Fixtures by Color Selection  Included in Garage  Elongated toilets  Included  Standard  Included  Included decorative stone highlights designed by plan and Color Selection  Wall synthetic colored stucco application and accent by design and Color Package Selection. |                                                                   |
| Under cabinet lights  Plumbing & Electrical  Prewire  Light Fixtures  Ceiling Fans  Exterior Outlets for Christmas Lights  Pantry door switch  Exterior Flood Lamp  Plumbing Faucets  Mop sink  Toilets  Exterior and Garage  Built-in Shelves in Garage  Driveway  Mop Sink  Front Elevation Stone | Included  Package A. Pre-wire included for phone, alarm, 4 channel surround sound in living room, 1 data port internet ready, TV + DSS  Lighting Fixtures by Color Selection with LED disk recessed lights per plan.  All bedrooms and Family Room Included  3 outlets included  Included  1 double spot lamp included in rear of home Plumbing Fixtures by Color Selection Included in Garage Elongated toilets  Included  Standard Included Included decorative stone highlights designed by plan and Color Selection                                                                                                   |                                                                   |