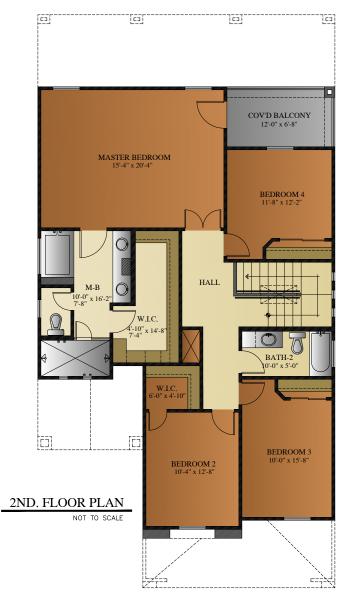

## BIC

JAM-TRD-202401

BEDROOMS: 5 BATHS: 3

WIDTH: 33'-0" DEPTH: 55'-0"

## Living Area: 2,387sf

| Churching & Womenter                                                                                                                                                                                                                                                                                |                                                                                                                                                                                                                                                                                                                                                                                                                                                                                                                                                                                                                           |                                                                   |
|-----------------------------------------------------------------------------------------------------------------------------------------------------------------------------------------------------------------------------------------------------------------------------------------------------|---------------------------------------------------------------------------------------------------------------------------------------------------------------------------------------------------------------------------------------------------------------------------------------------------------------------------------------------------------------------------------------------------------------------------------------------------------------------------------------------------------------------------------------------------------------------------------------------------------------------------|-------------------------------------------------------------------|
| Structure & Warranty                                                                                                                                                                                                                                                                                |                                                                                                                                                                                                                                                                                                                                                                                                                                                                                                                                                                                                                           |                                                                   |
| Foundation - Concrete Slab                                                                                                                                                                                                                                                                          | Engineered foundation design with monolithic post tension slab                                                                                                                                                                                                                                                                                                                                                                                                                                                                                                                                                            |                                                                   |
| Walls and Roof Structure                                                                                                                                                                                                                                                                            | 2"x4" @ 16" o.c. load bearing walls with engineered trusses                                                                                                                                                                                                                                                                                                                                                                                                                                                                                                                                                               |                                                                   |
| Roofing                                                                                                                                                                                                                                                                                             | Shingle Roofing                                                                                                                                                                                                                                                                                                                                                                                                                                                                                                                                                                                                           |                                                                   |
| Warranty                                                                                                                                                                                                                                                                                            | 1 Year Builder Warranty + 2-10 "Home of Texas" Warranty                                                                                                                                                                                                                                                                                                                                                                                                                                                                                                                                                                   |                                                                   |
| Energy Efficiency                                                                                                                                                                                                                                                                                   |                                                                                                                                                                                                                                                                                                                                                                                                                                                                                                                                                                                                                           |                                                                   |
| Energy Star Certified Home                                                                                                                                                                                                                                                                          | Included                                                                                                                                                                                                                                                                                                                                                                                                                                                                                                                                                                                                                  |                                                                   |
| Windows                                                                                                                                                                                                                                                                                             | Double pane low E glass Vinyl windows, edges wrapped and sealed                                                                                                                                                                                                                                                                                                                                                                                                                                                                                                                                                           |                                                                   |
| Heating and cooling                                                                                                                                                                                                                                                                                 | 14 seer A/C unit, 80% efficiency heater unit                                                                                                                                                                                                                                                                                                                                                                                                                                                                                                                                                                              |                                                                   |
| A/C Duct system                                                                                                                                                                                                                                                                                     | Highly efficient duct system                                                                                                                                                                                                                                                                                                                                                                                                                                                                                                                                                                                              |                                                                   |
| Manabloc Plumbing System                                                                                                                                                                                                                                                                            | Home run line to each outlet from Monobloc control panel                                                                                                                                                                                                                                                                                                                                                                                                                                                                                                                                                                  |                                                                   |
| Water Heater                                                                                                                                                                                                                                                                                        | Natural Gas Tankless Water Heater                                                                                                                                                                                                                                                                                                                                                                                                                                                                                                                                                                                         |                                                                   |
| Insulation - Home                                                                                                                                                                                                                                                                                   | Blown in blanket insulation. Walls R15, Ceilings R38                                                                                                                                                                                                                                                                                                                                                                                                                                                                                                                                                                      |                                                                   |
| Insulation - Garage                                                                                                                                                                                                                                                                                 | Garage door insulated, batt insulation walls R11, Ceiling R19                                                                                                                                                                                                                                                                                                                                                                                                                                                                                                                                                             |                                                                   |
| Home Interior                                                                                                                                                                                                                                                                                       | carage acor instanced, sact instances in the N22, coming N22                                                                                                                                                                                                                                                                                                                                                                                                                                                                                                                                                              |                                                                   |
| Ceilings Height                                                                                                                                                                                                                                                                                     | 9' high ceilings (lower furdowns for A/C ducts and/or water lines)                                                                                                                                                                                                                                                                                                                                                                                                                                                                                                                                                        |                                                                   |
| Texture - Interior Walls and Ceilings                                                                                                                                                                                                                                                               | Rounded Corners main walls, Brocade Texture on walls & ceilings                                                                                                                                                                                                                                                                                                                                                                                                                                                                                                                                                           |                                                                   |
| Fireplace                                                                                                                                                                                                                                                                                           | Energy efficient electric fireplace with tile Surround by Color Selection                                                                                                                                                                                                                                                                                                                                                                                                                                                                                                                                                 |                                                                   |
| Windows coverings                                                                                                                                                                                                                                                                                   | By Color Package selected                                                                                                                                                                                                                                                                                                                                                                                                                                                                                                                                                                                                 |                                                                   |
| Trim, molding and doors casing                                                                                                                                                                                                                                                                      | 2 1/2" base molding & door casing                                                                                                                                                                                                                                                                                                                                                                                                                                                                                                                                                                                         |                                                                   |
| Front Door                                                                                                                                                                                                                                                                                          | By Color Package selected                                                                                                                                                                                                                                                                                                                                                                                                                                                                                                                                                                                                 |                                                                   |
| Back Patio Door                                                                                                                                                                                                                                                                                     | 2 Panel Sliding Door                                                                                                                                                                                                                                                                                                                                                                                                                                                                                                                                                                                                      |                                                                   |
| Tile on Floors                                                                                                                                                                                                                                                                                      | Ceramic tile throughout living area and first level Flex Room except for bedroom, closets, stairs and second level halls.                                                                                                                                                                                                                                                                                                                                                                                                                                                                                                 |                                                                   |
| Tile on Bathtubs / Shower Walls                                                                                                                                                                                                                                                                     | Ceramic tile with optional decorative trim                                                                                                                                                                                                                                                                                                                                                                                                                                                                                                                                                                                |                                                                   |
| Master Bath - Tub Style                                                                                                                                                                                                                                                                             | Jetted Tub                                                                                                                                                                                                                                                                                                                                                                                                                                                                                                                                                                                                                |                                                                   |
| Master bathroom shower                                                                                                                                                                                                                                                                              | Separate, Double headed Shower with Ceramic Floor                                                                                                                                                                                                                                                                                                                                                                                                                                                                                                                                                                         |                                                                   |
| Shower Doors                                                                                                                                                                                                                                                                                        | Glass Door by Color Package selection                                                                                                                                                                                                                                                                                                                                                                                                                                                                                                                                                                                     |                                                                   |
| Bath vanity tops                                                                                                                                                                                                                                                                                    | Depending on color package selection may include 3 cm Granite or Quartz with undermount white square bowl                                                                                                                                                                                                                                                                                                                                                                                                                                                                                                                 | M Bath with 2 Sinks, 2nd Bath with 1 Sink and bath 1 with 1 Sink. |
| Mirrors                                                                                                                                                                                                                                                                                             | Depending on color package selected may include Framed or frameless Mirrors                                                                                                                                                                                                                                                                                                                                                                                                                                                                                                                                               |                                                                   |
| Carpet                                                                                                                                                                                                                                                                                              | Included in all Bedrooms, stairs, second level halls and closets                                                                                                                                                                                                                                                                                                                                                                                                                                                                                                                                                          |                                                                   |
| Laundry Room Cabinets                                                                                                                                                                                                                                                                               | Included wall upper Cabinets                                                                                                                                                                                                                                                                                                                                                                                                                                                                                                                                                                                              |                                                                   |
| Kitchen                                                                                                                                                                                                                                                                                             |                                                                                                                                                                                                                                                                                                                                                                                                                                                                                                                                                                                                                           |                                                                   |
| Kitchen and Bath Cabinets                                                                                                                                                                                                                                                                           | Cabinets with Crown Molding, adjustable shelves & Wine Rack                                                                                                                                                                                                                                                                                                                                                                                                                                                                                                                                                               |                                                                   |
| Kitchen cabinets hardware                                                                                                                                                                                                                                                                           | Included, color will be defined by Color Selection                                                                                                                                                                                                                                                                                                                                                                                                                                                                                                                                                                        |                                                                   |
| Kitchen counter tops                                                                                                                                                                                                                                                                                | Depending on color package selection may include 3 cm Granite or Quartz                                                                                                                                                                                                                                                                                                                                                                                                                                                                                                                                                   |                                                                   |
| Kitchen Backsplash                                                                                                                                                                                                                                                                                  | Ceramic Backsplash included                                                                                                                                                                                                                                                                                                                                                                                                                                                                                                                                                                                               |                                                                   |
| Kitchen Sink                                                                                                                                                                                                                                                                                        | Under mounted stainless steel sink 8" deep                                                                                                                                                                                                                                                                                                                                                                                                                                                                                                                                                                                |                                                                   |
| Pantry Door                                                                                                                                                                                                                                                                                         | Glass Door                                                                                                                                                                                                                                                                                                                                                                                                                                                                                                                                                                                                                |                                                                   |
| Appliances                                                                                                                                                                                                                                                                                          |                                                                                                                                                                                                                                                                                                                                                                                                                                                                                                                                                                                                                           |                                                                   |
| f. delenging                                                                                                                                                                                                                                                                                        | Stainless Steel 5 burner free standing range, microwave-hood & dishwasher                                                                                                                                                                                                                                                                                                                                                                                                                                                                                                                                                 |                                                                   |
| Under cabinet lights                                                                                                                                                                                                                                                                                | Stainless Steel 5 burner free standing range, microwave-hood & dishwasher Included                                                                                                                                                                                                                                                                                                                                                                                                                                                                                                                                        |                                                                   |
|                                                                                                                                                                                                                                                                                                     |                                                                                                                                                                                                                                                                                                                                                                                                                                                                                                                                                                                                                           |                                                                   |
| Under cabinet lights                                                                                                                                                                                                                                                                                |                                                                                                                                                                                                                                                                                                                                                                                                                                                                                                                                                                                                                           | Prewire only. Speakers and equipment not included.                |
| Under cabinet lights Plumbing & Electrical                                                                                                                                                                                                                                                          | Included  Package A. Pre-wire included for phone, alarm, 4 channel surround sound in living room, 1 data                                                                                                                                                                                                                                                                                                                                                                                                                                                                                                                  |                                                                   |
| Under cabinet lights Plumbing & Electrical Prewire                                                                                                                                                                                                                                                  | Included  Package A. Pre-wire included for phone, alarm, 4 channel surround sound in living room, 1 data port internet ready, TV + DSS                                                                                                                                                                                                                                                                                                                                                                                                                                                                                    |                                                                   |
| Under cabinet lights Plumbing & Electrical Prewire Light Fixtures Ceiling Fans Exterior Outlets for Christmas Lights                                                                                                                                                                                | Included  Package A. Pre-wire included for phone, alarm, 4 channel surround sound in living room, 1 data port internet ready, TV + DSS  Lighting Fixtures by Color Selection with LED disk recessed lights per plan.                                                                                                                                                                                                                                                                                                                                                                                                      |                                                                   |
| Under cabinet lights  Plumbing & Electrical  Prewire  Light Fixtures  Ceiling Fans  Exterior Outlets for Christmas Lights  Pantry door switch                                                                                                                                                       | Included  Package A. Pre-wire included for phone, alarm, 4 channel surround sound in living room, 1 data port internet ready, TV + DSS  Lighting Fixtures by Color Selection with LED disk recessed lights per plan.  All bedrooms and Family Room Included  3 outlets included  Included                                                                                                                                                                                                                                                                                                                                 |                                                                   |
| Under cabinet lights Plumbing & Electrical Prewire Light Fixtures Ceiling Fans Exterior Outlets for Christmas Lights Pantry door switch Exterior Flood Lamp                                                                                                                                         | Included  Package A. Pre-wire included for phone, alarm, 4 channel surround sound in living room, 1 data port internet ready, TV + DSS  Lighting Fixtures by Color Selection with LED disk recessed lights per plan.  All bedrooms and Family Room Included  3 outlets included  Included  1 double spot lamp included in rear of home                                                                                                                                                                                                                                                                                    |                                                                   |
| Under cabinet lights  Plumbing & Electrical  Prewire  Light Fixtures  Ceiling Fans  Exterior Outlets for Christmas Lights  Pantry door switch  Exterior Flood Lamp  Plumbing Faucets                                                                                                                | Included  Package A. Pre-wire included for phone, alarm, 4 channel surround sound in living room, 1 data port internet ready, TV + DSS  Lighting Fixtures by Color Selection with LED disk recessed lights per plan.  All bedrooms and Family Room Included  3 outlets included  Included  1 double spot lamp included in rear of home  Plumbing Fixtures by Color Selection                                                                                                                                                                                                                                              |                                                                   |
| Under cabinet lights  Plumbing & Electrical  Prewire  Light Fixtures  Ceiling Fans  Exterior Outlets for Christmas Lights  Pantry door switch  Exterior Flood Lamp  Plumbing Faucets  Mop sink                                                                                                      | Included  Package A. Pre-wire included for phone, alarm, 4 channel surround sound in living room, 1 data port internet ready, TV + DSS  Lighting Fixtures by Color Selection with LED disk recessed lights per plan.  All bedrooms and Family Room Included  3 outlets included  Included  1 double spot lamp included in rear of home  Plumbing Fixtures by Color Selection  Included in Garage                                                                                                                                                                                                                          |                                                                   |
| Under cabinet lights  Plumbing & Electrical  Prewire  Light Fixtures  Ceiling Fans  Exterior Outlets for Christmas Lights  Pantry door switch  Exterior Flood Lamp  Plumbing Faucets  Mop sink  Toilets                                                                                             | Included  Package A. Pre-wire included for phone, alarm, 4 channel surround sound in living room, 1 data port internet ready, TV + DSS  Lighting Fixtures by Color Selection with LED disk recessed lights per plan.  All bedrooms and Family Room Included  3 outlets included  Included  1 double spot lamp included in rear of home  Plumbing Fixtures by Color Selection                                                                                                                                                                                                                                              |                                                                   |
| Under cabinet lights  Plumbing & Electrical  Prewire  Light Fixtures  Ceiling Fans  Exterior Outlets for Christmas Lights  Pantry door switch  Exterior Flood Lamp  Plumbing Faucets  Mop sink  Toilets  Exterior and Garage                                                                        | Included  Package A. Pre-wire included for phone, alarm, 4 channel surround sound in living room, 1 data port internet ready, TV + DSS  Lighting Fixtures by Color Selection with LED disk recessed lights per plan.  All bedrooms and Family Room Included  3 outlets included  Included  1 double spot lamp included in rear of home  Plumbing Fixtures by Color Selection  Included in Garage  Elongated toilets                                                                                                                                                                                                       |                                                                   |
| Under cabinet lights  Plumbing & Electrical  Prewire  Light Fixtures  Ceiling Fans  Exterior Outlets for Christmas Lights  Pantry door switch  Exterior Flood Lamp  Plumbing Faucets  Mop sink  Toilets  Exterior and Garage  Built-in Shelves in Garage                                            | Included  Package A. Pre-wire included for phone, alarm, 4 channel surround sound in living room, 1 data port internet ready, TV + DSS  Lighting Fixtures by Color Selection with LED disk recessed lights per plan.  All bedrooms and Family Room Included  3 outlets included  Included  1 double spot lamp included in rear of home  Plumbing Fixtures by Color Selection  Included in Garage  Elongated toilets  Included                                                                                                                                                                                             |                                                                   |
| Under cabinet lights  Plumbing & Electrical  Prewire  Light Fixtures  Ceiling Fans  Exterior Outlets for Christmas Lights  Pantry door switch  Exterior Flood Lamp  Plumbing Faucets  Mop sink  Toilets  Exterior and Garage  Built-in Shelves in Garage  Driveway                                  | Included  Package A. Pre-wire included for phone, alarm, 4 channel surround sound in living room, 1 data port internet ready, TV + DSS  Lighting Fixtures by Color Selection with LED disk recessed lights per plan.  All bedrooms and Family Room Included  3 outlets included  Included  1 double spot lamp included in rear of home  Plumbing Fixtures by Color Selection  Included in Garage  Elongated toilets  Included  Standard                                                                                                                                                                                   |                                                                   |
| Under cabinet lights  Plumbing & Electrical  Prewire  Light Fixtures  Ceiling Fans  Exterior Outlets for Christmas Lights  Pantry door switch  Exterior Flood Lamp  Plumbing Faucets  Mop sink  Toilets  Exterior and Garage  Built-in Shelves in Garage  Driveway  Mop Sink                        | Included  Package A. Pre-wire included for phone, alarm, 4 channel surround sound in living room, 1 data port internet ready, TV + DSS  Lighting Fixtures by Color Selection with LED disk recessed lights per plan.  All bedrooms and Family Room Included  3 outlets included Included Included Included in rear of home Plumbing Fixtures by Color Selection Included in Garage Elongated toilets  Included Standard Included                                                                                                                                                                                          |                                                                   |
| Under cabinet lights  Plumbing & Electrical  Prewire  Light Fixtures  Ceiling Fans  Exterior Outlets for Christmas Lights  Pantry door switch  Exterior Flood Lamp  Plumbing Faucets  Mop sink  Toilets  Exterior and Garage  Built-in Shelves in Garage  Driveway  Mop Sink  Front Elevation Stone | Included  Package A. Pre-wire included for phone, alarm, 4 channel surround sound in living room, 1 data port internet ready, TV + DSS  Lighting Fixtures by Color Selection with LED disk recessed lights per plan.  All bedrooms and Family Room Included  3 outlets included  Included  1 double spot lamp included in rear of home Plumbing Fixtures by Color Selection Included in Garage Elongated toilets  Included  Standard Included Included decorative stone highlights designed by plan and Color Selection                                                                                                   |                                                                   |
| Under cabinet lights  Plumbing & Electrical  Prewire  Light Fixtures  Ceiling Fans  Exterior Outlets for Christmas Lights  Pantry door switch  Exterior Flood Lamp  Plumbing Faucets  Mop sink  Toilets  Exterior and Garage  Built-in Shelves in Garage  Driveway  Mop Sink                        | Included  Package A. Pre-wire included for phone, alarm, 4 channel surround sound in living room, 1 data port internet ready, TV + DSS  Lighting Fixtures by Color Selection with LED disk recessed lights per plan.  All bedrooms and Family Room Included  3 outlets included  Included  1 double spot lamp included in rear of home  Plumbing Fixtures by Color Selection  Included in Garage  Elongated toilets  Included  Standard  Included  Included decorative stone highlights designed by plan and Color Selection  Wall synthetic colored stucco application and accent by design and Color Package Selection. |                                                                   |
| Under cabinet lights  Plumbing & Electrical  Prewire  Light Fixtures  Ceiling Fans  Exterior Outlets for Christmas Lights  Pantry door switch  Exterior Flood Lamp  Plumbing Faucets  Mop sink  Toilets  Exterior and Garage  Built-in Shelves in Garage  Driveway  Mop Sink  Front Elevation Stone | Included  Package A. Pre-wire included for phone, alarm, 4 channel surround sound in living room, 1 data port internet ready, TV + DSS  Lighting Fixtures by Color Selection with LED disk recessed lights per plan.  All bedrooms and Family Room Included  3 outlets included  Included  1 double spot lamp included in rear of home Plumbing Fixtures by Color Selection Included in Garage Elongated toilets  Included  Standard Included Included decorative stone highlights designed by plan and Color Selection                                                                                                   |                                                                   |