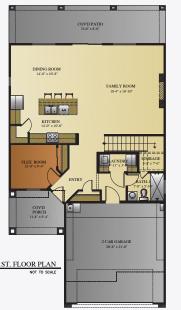

## ABOUT THE PROPERTY

Introducing The James, a luxurious two-story home with a large laundry room and bathroom on the main floor, this spacious home offers the perfect blend of functionality and style. The open concept living area, highlighted by an electric fireplace, seamlessly connects the dining area and kitchen, which boasts beautiful granite or guartz countertops, stainless steel appliances, and a walk-in pantry. The tiled flooring throughout the entire downstairs, including the bathrooms, adds an elegant touch.

The double-car garage is insulated for energy savings, and the water manabloc system ensures easy access and efficient water \_\_IST. FLOOR PLAN management. Discover the perfect blend of comfort and style in this remarkable home.