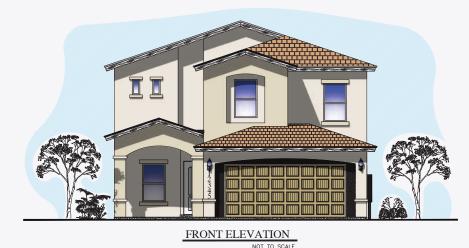

## ABOUT THE PROPERTY

Introducing The James, a luxurious two-story home with a large laundry room and bathroom on the main floor, this spacious home offers the perfect blend of functionality and style. The open concept living area, highlighted by an electric fireplace, seamlessly connects the dining area and kitchen, which boasts beautiful granite or guartz countertops, stainless steel appliances, and a walk-in pantry. The tiled flooring throughout the entire downstairs, including the bathrooms, adds an elegant touch.

Upstairs, the bedrooms, including a primary suite, offer ample space for relaxation. The primary bath is a retreat in itself, offering a separate tub, walk-in shower, dual vanity sink with framed mirrors, and a super-sized walk-in closet. Step out onto the back covered patio for memorable backyard family gatherings.

The double-car garage is insulated for energy savings, and the water manabloc system ensures easy access and efficient water \_\_IST. FLOOR PLAN management. Discover the perfect blend of comfort and style in this remarkable home.