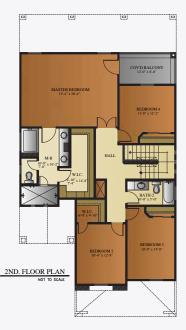

Upstairs, the bedrooms, including a primary suite, offer ample space for relaxation. The primary bath is a retreat in itself, offering a separate tub, walk-in shower, dual vanity sink with framed mirrors, and a super-sized walk-in closet. Step out onto the back covered patio for memorable backyard family gatherings.