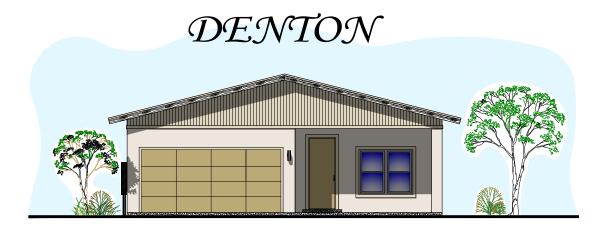

## **DEN-TRD-202401**

LIVING AREA: 1502 Sq.Ft.Aprox.

BEDROOMS: 3 BATHS: 2

WIDTH: 35'-0" DEPTH: 60'-0"

## FRONT ELEVATION NOT TO SCALE

FLOOR PLAN

NOTICE TO CONSUMER: All marketing materials are SOLELY for concept illustration purposes. All square footages area MERELY approximations. As we improve our product, BIC HOMES reserves the independent right to CHANGES WITHOUT NOTICE before closing, among other items, the following: Sales prices, buyes incentives, availability lists, floor plans, elevations, features & finishes, specifications, materials, product brands, processes, completion dates, option/selection cut off dates, window and door styles, rock walls, gate and driveway locations, garage orientations, ceiling heights, colors, landscaping.