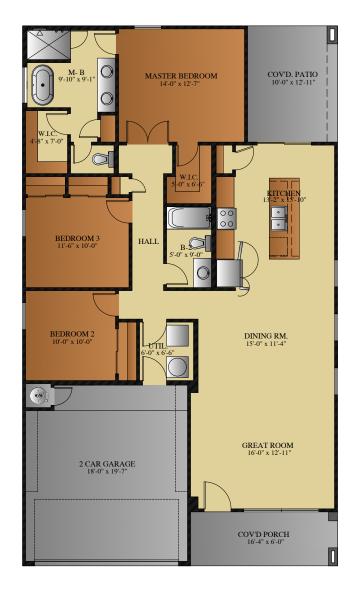

## **DEN-TRD-202401**

LIVING AREA: 1502 Sq.Ft.Aprox.

BEDROOMS: 3 BATHS: 2

WIDTH: 35'-0" DEPTH: 60'-0"

## FRONT ELEVATION NOT TO SCALE

FLOOR PLAN

NOTICE TO CONSUMER: All marketing materials are SOLELY for concept illustration purposes. All square footages area MERELY approximations. As we improve our product, BIC HOMES reserves the independent right to CHANGES WITHOUT NOTICE before closing, among other items, the following: Sales prices, buyes incentives, availability lists, floor plans, elevations, features & finishes, specifications, materials, product brands, processes, completion dates, option/selection cut off dates, window and door styles, rock walls, gate and driveway locations, garage orientations, ceiling heights, colors, landscaping.