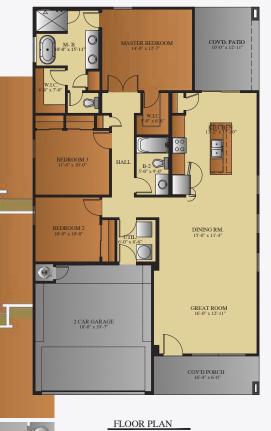

## DENTON- TRD-202402

FRONT ELEVATION

## ABOUT THE PROPERTY

Introducing the Denton by BIC Homes, a stunning masterpiece. This

single-story home features three amenities. The kitchen boasts ti countertops, and stainless steel a able in several color options, wi rack to add functionality and style

Tiled flooring throughout the main while plush carpeting adds comsuite offers a walk-in closet and there are two ample-sized secon

Other highlights inlcude a seper garage with prewiring for a garage for convenience. Enjoy the covered

## Living Area: 1,502 sf

| Home Interior                            |                                                                                                                      |                                                             |
|------------------------------------------|----------------------------------------------------------------------------------------------------------------------|-------------------------------------------------------------|
|                                          | LIVING AREA: Ceramic Tile                                                                                            | Style and Color defined by CS                               |
| Floors                                   | SHOWER FLOOR: Tile                                                                                                   | Style and Color defined by CS                               |
|                                          | CARPET: Only in bedrooms and closets                                                                                 | Style and Color defined by CS                               |
| Walls                                    | SHOWER: Ceramic tile (optional decorative trim)                                                                      | Style and Color defined by CS                               |
|                                          | INTERIOR: Brocade Texture on walls & ceilings. Rounded Corners on main walls.                                        | Style and Color defined by CS                               |
| Backsplash                               | KITCHEN: Ceramic Tile                                                                                                | Style and Color defined by CS                               |
|                                          | Depending on color package selection may include 3 cm Granite or Quartz. The                                         | 6.1 16.1 16.11 66                                           |
| Countertops                              | same throughout the entire home                                                                                      | Style and Color defined by CS                               |
| Sinks                                    | BATHROOM: Undermount white square bowl                                                                               |                                                             |
|                                          | KITCHEN: Undermount stainless steel sink 8" deep                                                                     |                                                             |
| Cabinets                                 | LAUNDRY ROOM: Included in upper wall                                                                                 | Style and Color defined by CS                               |
|                                          | KITCHEN AND BATH: Cabinets with Crown Molding, adjustable shelves                                                    | Style and Color defined by CS                               |
|                                          | WINE RACK: Kitchen                                                                                                   |                                                             |
| Doors                                    | FRONT: Fiberglass faux wood solid core door                                                                          | Style and Color defined by CS                               |
|                                          | BACK PATIO DOOR: Two Panel sliding door                                                                              |                                                             |
|                                          | PANTRY: Included                                                                                                     | Style and Color defined by CS                               |
| Mirrors                                  | Depending on color package selected may include Framed or frameless Mirrors                                          | Style and Color defined by CS                               |
| Windows coverings                        | Included                                                                                                             | Style and Color defined by CS                               |
| Ceiling Fans                             | All Bedrooms & Living room                                                                                           | Style and Color defined by CS                               |
| Ceilings Height                          | 9' high ceilings (lower furdowns for A/C ducts and/or water lines)                                                   |                                                             |
| Trim, molding and doors casing           | 2 1/2" base molding & door casing                                                                                    | Style and Color defined by CS                               |
| Bathroom                                 |                                                                                                                      |                                                             |
| Master Bathroom Tub Style                | Freestanding Tub                                                                                                     |                                                             |
| Shower Doors                             | Included in Master Shower only                                                                                       | Style and Color defined by CS                               |
| Toilets                                  | Elongated toilets                                                                                                    | ,                                                           |
| Kitchen                                  |                                                                                                                      |                                                             |
|                                          | Package 1. Stainless Steel 5 burner free standing range, microwave-                                                  | Upgrade available to Gourmet                                |
| Appliances                               | hood,dishwasher & oven in stove                                                                                      | Kitchen Appliances                                          |
| Plumbing & Electrical                    | noodjashwasher a oven in stove                                                                                       | Recheff Appliances                                          |
| Plumbing Fixtures                        | Included                                                                                                             | Style and Cales defined by CS                               |
| Light Package                            | Include: Dinning, Vanity mounted lights, Kitchen Pendants and LED Disk                                               | Style and Color defined by CS Style and Color defined by CS |
| Hardware Package                         | Door handles and hinges                                                                                              | Style and Color defined by CS                               |
| Hai uwai e rackage                       | Package A. Pre-wire included for phone, 4 channel surround sound in living room,                                     | Prewire only. Speakers and                                  |
| Prewire                                  | 1 data port internet ready, TV + DSS                                                                                 | equipment not included.                                     |
| Exterior and Garage                      | T data port internet ready, 14 + 033                                                                                 | equipment not included.                                     |
| Exterior and Garage                      | Decorative wall mounted lights in Front of home and 1 double spot lamp included                                      |                                                             |
| Exterior Light                           |                                                                                                                      | Style and Color defined by CS                               |
| Roofing                                  | in rear of home (Flood Lamp)                                                                                         | Style and Color defined by CS                               |
| Driveway                                 | TRD- Shingle Roof /TRN-Shingle Roof/ CON-Flat roof (low-slope roofing) Standard                                      | Style and Color defined by CS                               |
| Front Elevation                          | Included decorative siding                                                                                           | Style and Color defined by CS                               |
| Rockwall                                 | Rock wall height and length determined by area and site                                                              | Per community                                               |
| Exterior walls covering                  | Wall synthetic colored stucco application and siding                                                                 | Style and Color defined by CS                               |
| Exterior waiis covering                  | Rockscape from side gates to front property line and parkway                                                         | Per community                                               |
| Landscape                                | LANDSCAPE ROCK:Depending on color package                                                                            | Style and Color defined by CS                               |
|                                          | LANDSCAPE OPTION: (See Below)                                                                                        | Style and Color defined by CS                               |
|                                          | OPTION A: Turf Option                                                                                                | Style and color defined by CS                               |
|                                          | OPTION B: Two tone Rock option                                                                                       |                                                             |
| Garage Door Opener                       | N/A                                                                                                                  | Upgrade Available                                           |
| Exterior Outlets for Christmas Lights    | 1 outlets included                                                                                                   | Opgrade Available                                           |
| Built-in Shelves in Garage               | Included                                                                                                             |                                                             |
| Energy Efficiency                        | meladea                                                                                                              |                                                             |
| Energy Star Certified Home               | Inch. ded                                                                                                            |                                                             |
| Heating and cooling                      | Included                                                                                                             |                                                             |
| Insulation - Garage                      | 14 seer A/C unit, 80% efficiency heater unit Garage door insulated, BATT insulation walls R11, Ceiling R19           |                                                             |
| Insulation - Garage<br>Insulation - Home | , , ,                                                                                                                |                                                             |
| Manabloc Plumbing System                 | 100% Energy Star insulated  Home run line to each outlet from Manabloc control panel                                 |                                                             |
| Water Heater                             | Natural Gas Tank Water Heater                                                                                        |                                                             |
| Windows                                  | Double pane low E glass Vinyl windows, edges wrapped and sealed                                                      |                                                             |
| A/C Duct system                          | Highly efficient duct system                                                                                         |                                                             |
| · · · · · · · · · · · · · · · · · · ·    | riiginy emcient duct system                                                                                          |                                                             |
| Structure & Warranty                     |                                                                                                                      |                                                             |
| Foundation - Concrete Slab               | Engineered foundation design with monolithic post tension slab                                                       |                                                             |
| Walls and Roof Structure                 | 2"x4" @ 16" o.c. load bearing walls with engineered trusses  1 Year Builder Warranty + 2-10 "Home of Texas" Warranty |                                                             |
| Warranty                                 |                                                                                                                      |                                                             |