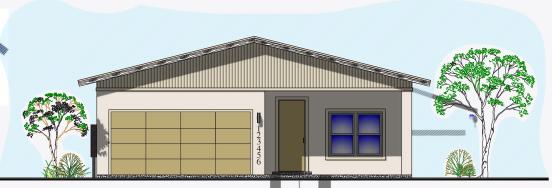

## DENTON- TRD-202402

FRONT ELEVATION

## ABOUT THE PROPERTY

Introducing the Denton by BIC Homes, a stunning masterpiece. This

single-story home features three amenities. The kitchen boasts ti countertops, and stainless steel a able in several color options, wi rack to add functionality and style

Tiled flooring throughout the main while plush carpeting adds comsuite offers a walk-in closet and there are two ample-sized secon

Other highlights inlcude a seper garage with prewiring for a garage for convenience. Enjoy the covered

\*Photos are for illustration purposubject to change without notice

RMATION E OR CALL US!

D DR, EL PASO, TX 79936

SCAN THE BARCODE TO VISIT OUR WEBSITE