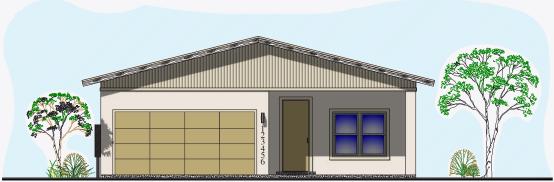

# DENTON- TRD-202402

### FRONT ELEVATION

#### ABOUT THE PROPERTY

Introducing the Denton by BIC Homes, a stunning masterpiece. This single-story home features three bedrooms and a range of elegant amenities. The kitchen boasts tiled backsplash, granite or quartz countertops, and stainless steel appliances. Cabinets, that are available in several color options, with adjustable shelves and a wine rack to add functionality and style.