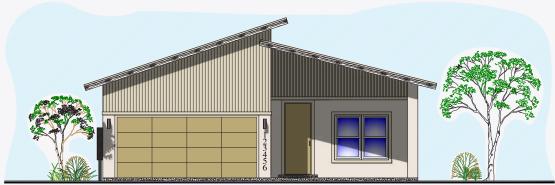

### FRONT ELEVATION

#### ABOUT THE PROPERTY

Introducing the Denton by BIC Homes, a stunning masterpiece. This single-story home features three bedrooms and a range of elegant amenities. The kitchen boasts tiled backsplash, granite or quartz countertops, and stainless steel appliances. Cabinets, that are available in several color options, with adjustable shelves and a wine rack to add functionality and style.