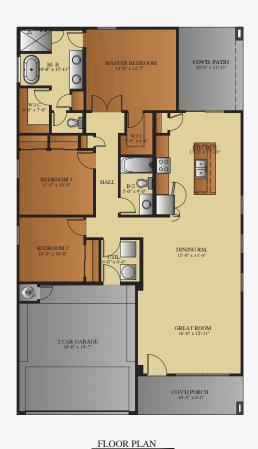

#### ABOUT THE PROPERTY

Introducing the Denton by BIC Homes, a stunning masterpiece. This single-story home features three bedrooms and a range of elegant amenities. The kitchen boasts tiled backsplash, granite or quartz countertops, and stainless steel appliances. Cabinets, that are available in several color options, with adjustable shelves and a wine rack to add functionality and style.

Tiled flooring throughout the main living areas exudes sophistication, while plush carpeting adds comfort to the bedrooms. The primary suite offers a walk-in closet and a freestanding tub. Additionally, there are two ample-sized secondary bedrooms.

Other highlights inlcude a seperate laundry room, fully insulated garage with prewiring for a garage opener, and a manabloc system for convenience. Enjoy the covered patio off the back.

\*Photos are for illustration purposes only. Features and details are subject to change without notice.\*

### Living Area: 1,502 sf

| Home Interior                            |                                                                                                                      |                                                             |
|------------------------------------------|----------------------------------------------------------------------------------------------------------------------|-------------------------------------------------------------|
|                                          | LIVING AREA: Ceramic Tile                                                                                            | Style and Color defined by CS                               |
| Floors                                   | SHOWER FLOOR: Tile                                                                                                   | Style and Color defined by CS                               |
|                                          | CARPET: Only in bedrooms and closets                                                                                 | Style and Color defined by CS                               |
| Walls                                    | SHOWER: Ceramic tile (optional decorative trim)                                                                      | Style and Color defined by CS                               |
|                                          | INTERIOR: Brocade Texture on walls & ceilings. Rounded Corners on main walls.                                        | Style and Color defined by CS                               |
| Backsplash                               | KITCHEN: Ceramic Tile                                                                                                | Style and Color defined by CS                               |
|                                          | Depending on color package selection may include 3 cm Granite or Quartz. The                                         | 6.1 16.1 16.11 66                                           |
| Countertops                              | same throughout the entire home                                                                                      | Style and Color defined by CS                               |
| Sinks                                    | BATHROOM: Undermount white square bowl                                                                               |                                                             |
|                                          | KITCHEN: Undermount stainless steel sink 8" deep                                                                     |                                                             |
| Cabinets                                 | LAUNDRY ROOM: Included in upper wall                                                                                 | Style and Color defined by CS                               |
|                                          | KITCHEN AND BATH: Cabinets with Crown Molding, adjustable shelves                                                    | Style and Color defined by CS                               |
|                                          | WINE RACK: Kitchen                                                                                                   |                                                             |
| Doors                                    | FRONT: Fiberglass faux wood solid core door                                                                          | Style and Color defined by CS                               |
|                                          | BACK PATIO DOOR: Two Panel sliding door                                                                              |                                                             |
|                                          | PANTRY: Included                                                                                                     | Style and Color defined by CS                               |
| Mirrors                                  | Depending on color package selected may include Framed or frameless Mirrors                                          | Style and Color defined by CS                               |
| Windows coverings                        | Included                                                                                                             | Style and Color defined by CS                               |
| Ceiling Fans                             | All Bedrooms & Living room                                                                                           | Style and Color defined by CS                               |
| Ceilings Height                          | 9' high ceilings (lower furdowns for A/C ducts and/or water lines)                                                   |                                                             |
| Trim, molding and doors casing           | 2 1/2" base molding & door casing                                                                                    | Style and Color defined by CS                               |
| Bathroom                                 |                                                                                                                      |                                                             |
| Master Bathroom Tub Style                | Freestanding Tub                                                                                                     |                                                             |
| Shower Doors                             | Included in Master Shower only                                                                                       | Style and Color defined by CS                               |
| Toilets                                  | Elongated toilets                                                                                                    | ,                                                           |
| Kitchen                                  |                                                                                                                      |                                                             |
|                                          | Package 1. Stainless Steel 5 burner free standing range, microwave-                                                  | Upgrade available to Gourmet                                |
| Appliances                               | hood,dishwasher & oven in stove                                                                                      | Kitchen Appliances                                          |
| Plumbing & Electrical                    | noodjashwasher a oven in stove                                                                                       | Recheff Appliances                                          |
| Plumbing Fixtures                        | Included                                                                                                             | Style and Cales defined by CS                               |
| Light Package                            | Include: Dinning, Vanity mounted lights, Kitchen Pendants and LED Disk                                               | Style and Color defined by CS Style and Color defined by CS |
| Hardware Package                         | Door handles and hinges                                                                                              | Style and Color defined by CS                               |
| Hai uwai e rackage                       | Package A. Pre-wire included for phone, 4 channel surround sound in living room,                                     | Prewire only. Speakers and                                  |
| Prewire                                  | 1 data port internet ready, TV + DSS                                                                                 | equipment not included.                                     |
| Exterior and Garage                      | T data port internet ready, 14 + 033                                                                                 | equipment not included.                                     |
| Exterior and Garage                      | Decorative wall mounted lights in Front of home and 1 double spot lamp included                                      |                                                             |
| Exterior Light                           |                                                                                                                      | Style and Color defined by CS                               |
| Roofing                                  | in rear of home (Flood Lamp)                                                                                         | Style and Color defined by CS                               |
| Driveway                                 | TRD- Shingle Roof /TRN-Shingle Roof/ CON-Flat roof (low-slope roofing) Standard                                      | Style and Color defined by CS                               |
| Front Elevation                          | Included decorative siding                                                                                           | Style and Color defined by CS                               |
| Rockwall                                 | Rock wall height and length determined by area and site                                                              | Per community                                               |
| Exterior walls covering                  | Wall synthetic colored stucco application and siding                                                                 | Style and Color defined by CS                               |
| Exterior waiis covering                  | Rockscape from side gates to front property line and parkway                                                         | Per community                                               |
| Landscape                                | LANDSCAPE ROCK:Depending on color package                                                                            | Style and Color defined by CS                               |
|                                          | LANDSCAPE OPTION: (See Below)                                                                                        | Style and Color defined by CS                               |
|                                          | OPTION A: Turf Option                                                                                                | Style and color defined by CS                               |
|                                          | OPTION B: Two tone Rock option                                                                                       |                                                             |
| Garage Door Opener                       | N/A                                                                                                                  | Upgrade Available                                           |
| Exterior Outlets for Christmas Lights    | 1 outlets included                                                                                                   | Opgrade Available                                           |
| Built-in Shelves in Garage               | Included                                                                                                             |                                                             |
| Energy Efficiency                        | meladea                                                                                                              |                                                             |
| Energy Star Certified Home               | Inch. ded                                                                                                            |                                                             |
| Heating and cooling                      | Included                                                                                                             |                                                             |
| Insulation - Garage                      | 14 seer A/C unit, 80% efficiency heater unit Garage door insulated, BATT insulation walls R11, Ceiling R19           |                                                             |
| Insulation - Garage<br>Insulation - Home | , , ,                                                                                                                |                                                             |
| Manabloc Plumbing System                 | 100% Energy Star insulated  Home run line to each outlet from Manabloc control panel                                 |                                                             |
| Water Heater                             | Natural Gas Tank Water Heater                                                                                        |                                                             |
| Windows                                  | Double pane low E glass Vinyl windows, edges wrapped and sealed                                                      |                                                             |
| A/C Duct system                          | Highly efficient duct system                                                                                         |                                                             |
| · · · · · · · · · · · · · · · · · · ·    | riiginy emcient duct system                                                                                          |                                                             |
| Structure & Warranty                     |                                                                                                                      |                                                             |
| Foundation - Concrete Slab               | Engineered foundation design with monolithic post tension slab                                                       |                                                             |
| Walls and Roof Structure                 | 2"x4" @ 16" o.c. load bearing walls with engineered trusses  1 Year Builder Warranty + 2-10 "Home of Texas" Warranty |                                                             |
| Warranty                                 |                                                                                                                      |                                                             |