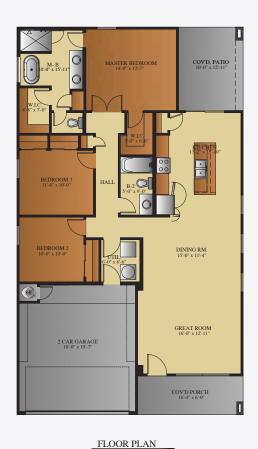

## ABOUT THE PROPERTY

Introducing the Denton by BIC Homes, a stunning masterpiece. This single-story home features three bedrooms and a range of elegant amenities. The kitchen boasts tiled backsplash, granite or quartz countertops, and stainless steel appliances. Cabinets, that are available in several color options, with adjustable shelves and a wine rack to add functionality and style.

Tiled flooring throughout the main living areas exudes sophistication, while plush carpeting adds comfort to the bedrooms. The primary suite offers a walk-in closet and a freestanding tub. Additionally, there are two ample-sized secondary bedrooms.

Other highlights inlcude a seperate laundry room, fully insulated garage with prewiring for a garage opener, and a manabloc system for convenience. Enjoy the covered patio off the back.

\*Photos are for illustration purposes only. Features and details are subject to change without notice.\*

## Living Area: 1,502 sf

| Home Interior                            |                                                                                                                      |                                                             |
|------------------------------------------|----------------------------------------------------------------------------------------------------------------------|-------------------------------------------------------------|
|                                          | LIVING AREA: Ceramic Tile                                                                                            | Style and Color defined by CS                               |
| Floors                                   | SHOWER FLOOR: Tile                                                                                                   | Style and Color defined by CS                               |
|                                          | CARPET: Only in bedrooms and closets                                                                                 | Style and Color defined by CS                               |
| Walls                                    | SHOWER: Ceramic tile (optional decorative trim)                                                                      | Style and Color defined by CS                               |
|                                          | INTERIOR: Brocade Texture on walls & ceilings. Rounded Corners on main walls.                                        | Style and Color defined by CS                               |
| Backsplash                               | KITCHEN: Ceramic Tile                                                                                                | Style and Color defined by CS                               |
|                                          | Depending on color package selection may include 3 cm Granite or Quartz. The                                         | 6.1 16.1 16.11 66                                           |
| Countertops                              | same throughout the entire home                                                                                      | Style and Color defined by CS                               |
| Sinks                                    | BATHROOM: Undermount white square bowl                                                                               |                                                             |
|                                          | KITCHEN: Undermount stainless steel sink 8" deep                                                                     |                                                             |
| Cabinets                                 | LAUNDRY ROOM: Included in upper wall                                                                                 | Style and Color defined by CS                               |
|                                          | KITCHEN AND BATH: Cabinets with Crown Molding, adjustable shelves                                                    | Style and Color defined by CS                               |
|                                          | WINE RACK: Kitchen                                                                                                   |                                                             |
| Doors                                    | FRONT: Fiberglass faux wood solid core door                                                                          | Style and Color defined by CS                               |
|                                          | BACK PATIO DOOR: Two Panel sliding door                                                                              |                                                             |
|                                          | PANTRY: Included                                                                                                     | Style and Color defined by CS                               |
| Mirrors                                  | Depending on color package selected may include Framed or frameless Mirrors                                          | Style and Color defined by CS                               |
| Windows coverings                        | Included                                                                                                             | Style and Color defined by CS                               |
| Ceiling Fans                             | All Bedrooms & Living room                                                                                           | Style and Color defined by CS                               |
| Ceilings Height                          | 9' high ceilings (lower furdowns for A/C ducts and/or water lines)                                                   |                                                             |
| Trim, molding and doors casing           | 2 1/2" base molding & door casing                                                                                    | Style and Color defined by CS                               |
| Bathroom                                 |                                                                                                                      |                                                             |
| Master Bathroom Tub Style                | Freestanding Tub                                                                                                     |                                                             |
| Shower Doors                             | Included in Master Shower only                                                                                       | Style and Color defined by CS                               |
| Toilets                                  | Elongated toilets                                                                                                    | ,                                                           |
| Kitchen                                  |                                                                                                                      |                                                             |
|                                          | Package 1. Stainless Steel 5 burner free standing range, microwave-                                                  | Upgrade available to Gourmet                                |
| Appliances                               | hood,dishwasher & oven in stove                                                                                      | Kitchen Appliances                                          |
| Plumbing & Electrical                    | noodjashwasher a oven in stove                                                                                       | Recheff Appliances                                          |
| Plumbing Fixtures                        | Included                                                                                                             | Style and Cales defined by CS                               |
| Light Package                            | Include: Dinning, Vanity mounted lights, Kitchen Pendants and LED Disk                                               | Style and Color defined by CS Style and Color defined by CS |
| Hardware Package                         | Door handles and hinges                                                                                              | Style and Color defined by CS                               |
| Hai uwai e rackage                       | Package A. Pre-wire included for phone, 4 channel surround sound in living room,                                     | Prewire only. Speakers and                                  |
| Prewire                                  | 1 data port internet ready, TV + DSS                                                                                 | equipment not included.                                     |
| Exterior and Garage                      | T data port internet ready, 14 + 033                                                                                 | equipment not included.                                     |
| Exterior and Garage                      | Decorative wall mounted lights in Front of home and 1 double spot lamp included                                      |                                                             |
| Exterior Light                           |                                                                                                                      | Style and Color defined by CS                               |
| Roofing                                  | in rear of home (Flood Lamp)                                                                                         | Style and Color defined by CS                               |
| Driveway                                 | TRD- Shingle Roof /TRN-Shingle Roof/ CON-Flat roof (low-slope roofing) Standard                                      | Style and Color defined by CS                               |
| Front Elevation                          | Included decorative siding                                                                                           | Style and Color defined by CS                               |
| Rockwall                                 | Rock wall height and length determined by area and site                                                              | Per community                                               |
| Exterior walls covering                  | Wall synthetic colored stucco application and siding                                                                 | Style and Color defined by CS                               |
| Exterior waiis covering                  | Rockscape from side gates to front property line and parkway                                                         | Per community                                               |
| Landscape                                | LANDSCAPE ROCK:Depending on color package                                                                            | Style and Color defined by CS                               |
|                                          | LANDSCAPE OPTION: (See Below)                                                                                        | Style and Color defined by CS                               |
|                                          | OPTION A: Turf Option                                                                                                | Style and color defined by CS                               |
|                                          | OPTION B: Two tone Rock option                                                                                       |                                                             |
| Garage Door Opener                       | N/A                                                                                                                  | Upgrade Available                                           |
| Exterior Outlets for Christmas Lights    | 1 outlets included                                                                                                   | Opgrade Available                                           |
| Built-in Shelves in Garage               | Included                                                                                                             |                                                             |
| Energy Efficiency                        | meladea                                                                                                              |                                                             |
| Energy Star Certified Home               | Inch. ded                                                                                                            |                                                             |
| Heating and cooling                      | Included                                                                                                             |                                                             |
| Insulation - Garage                      | 14 seer A/C unit, 80% efficiency heater unit Garage door insulated, BATT insulation walls R11, Ceiling R19           |                                                             |
| Insulation - Garage<br>Insulation - Home | , , ,                                                                                                                |                                                             |
| Manabloc Plumbing System                 | 100% Energy Star insulated  Home run line to each outlet from Manabloc control panel                                 |                                                             |
| Water Heater                             | Natural Gas Tank Water Heater                                                                                        |                                                             |
| Windows                                  | Double pane low E glass Vinyl windows, edges wrapped and sealed                                                      |                                                             |
| A/C Duct system                          | Highly efficient duct system                                                                                         |                                                             |
| · · · · · · · · · · · · · · · · · · ·    | riiginy emcient duct system                                                                                          |                                                             |
| Structure & Warranty                     |                                                                                                                      |                                                             |
| Foundation - Concrete Slab               | Engineered foundation design with monolithic post tension slab                                                       |                                                             |
| Walls and Roof Structure                 | 2"x4" @ 16" o.c. load bearing walls with engineered trusses  1 Year Builder Warranty + 2-10 "Home of Texas" Warranty |                                                             |
| Warranty                                 |                                                                                                                      |                                                             |