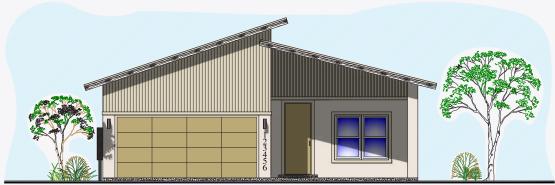

## FRONT ELEVATION

## ABOUT THE PROPERTY

Introducing the Denton by BIC Homes, a stunning masterpiece. This single-story home features three bedrooms and a range of elegant amenities. The kitchen boasts tiled backsplash, granite or quartz countertops, and stainless steel appliances. Cabinets, that are available in several color options, with adjustable shelves and a wine rack to add functionality and style.