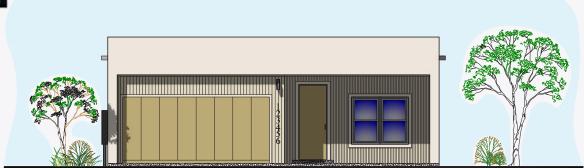

#### FRONT ELEVATION

#### FRONT ELEVATION

Introducing the Denton by BIC Homes, a stunning masterpiece. This single-story home features three bedrooms and two bathrooms. The kitchen boasts tiled backsplash, 3cm thick granite or quartz countertops, and stainless steel appliances. Cabinets with crown molding, that are available in several color options, with adjustable shelves to add functionality and style.