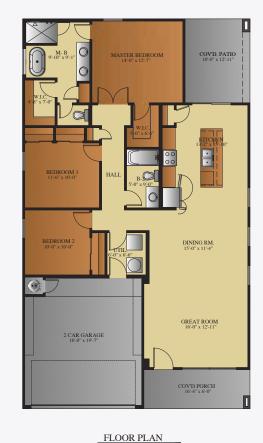

#### ABOUT THE PROPERTY

Introducing the Denton by BIC Homes, a stunning masterpiece. This single-story home features three bedrooms and two bathrooms. The kitchen boasts tiled backsplash, 3cm thick granite or quartz countertops, and stainless steel appliances. Cabinets with crown molding, that are available in several color options, with adjustable shelves to add functionality and style.

Tiled flooring throughout the main living areas exudes sophistication, while plush carpeting adds comfort to the bedrooms. The primary suite offers a walk-in closet, and there are two ample-sized secondary bedrooms.

Other highlights inlcude a seperate laundry room, fully insulated garage with prewiring for a garage opener, and a manabloc system for convenience. Enjoy the covered patio off the back and front.

\*Photos are for illustration purposes only. Features and details are subject to change without notice.\*

### Living Area: 1,502 sf

| Home Interior                                  |                                                                                                      |                               |
|------------------------------------------------|------------------------------------------------------------------------------------------------------|-------------------------------|
|                                                | LIVING AREA: Ceramic Tile                                                                            | Style and Color defined by CS |
| Floors                                         | SHOWER FLOOR: Tile                                                                                   | Style and Color defined by CS |
|                                                | CARPET: Only in bedrooms and closets                                                                 | Style and Color defined by CS |
| Walls                                          | SHOWER: Ceramic tile (optional decorative trim)                                                      | Style and Color defined by CS |
| vvaiis                                         | INTERIOR: Brocade Texture on walls & ceilings. Rounded Corners on main walls.                        | Style and Color defined by CS |
| Backsplash                                     | KITCHEN: Ceramic Tile                                                                                | Style and Color defined by CS |
| Countertops                                    | Depending on color package selection may include 3 cm Granite or Quartz. The                         | Style and Color defined by CS |
| countertops                                    | same throughout the entire home                                                                      | Style and color defined by CS |
| Sinks                                          | BATHROOM: Undermount white square bowl                                                               |                               |
| pro-100000                                     | KITCHEN: Undermount stainless steel sink 8" deep                                                     |                               |
| Cabinets                                       | LAUNDRY ROOM: Included in upper wall                                                                 | Style and Color defined by CS |
|                                                | KITCHEN AND BATH: Cabinets with Crown Molding, adjustable shelves                                    | Style and Color defined by CS |
|                                                | WINE RACK: Kitchen                                                                                   |                               |
| Doors                                          | FRONT: Fiberglass faux wood solid core door                                                          | Style and Color defined by CS |
|                                                | BACK PATIO DOOR: Two Panel sliding door                                                              |                               |
| • • •                                          | PANTRY: Included                                                                                     | Style and Color defined by CS |
| Mirrors                                        | Depending on color package selected may include Framed or frameless Mirrors                          | Style and Color defined by CS |
| Windows coverings                              | Included                                                                                             | Style and Color defined by CS |
| Ceiling Fans                                   | All Bedrooms & Living room                                                                           | Style and Color defined by CS |
| Ceilings Height Trim, molding and doors casing | 9' high ceilings (lower furdowns for A/C ducts and/or water lines) 2 1/2" base molding & door casing | Style and Color defined by CC |
|                                                | Z 1/Z Dase Molding & door casing                                                                     | Style and Color defined by CS |
| Bathroom                                       | E                                                                                                    |                               |
| Master Bathroom Tub Style                      | Freestanding Tub                                                                                     | a. 1 . 1 a 1 . 1 a . 1        |
| Shower Doors                                   | Included in Master Shower only                                                                       | Style and Color defined by CS |
| Toilets                                        | Elongated toilets                                                                                    |                               |
| Kitchen                                        |                                                                                                      |                               |
| Appliances                                     | Package 1. Stainless Steel 5 burner free standing range, microwave-                                  | Upgrade available to Gourmet  |
| - pp.iiiiiii                                   | hood,dishwasher & oven in stove                                                                      | Kitchen Appliances            |
| Plumbing & Electrical                          |                                                                                                      |                               |
| Plumbing Fixtures                              | Included                                                                                             | Style and Color defined by CS |
| Light Package                                  | Include: Dinning, Vanity mounted lights, Kitchen Pendants and LED Disk                               | Style and Color defined by CS |
| Hardware Package                               | Door handles and hinges                                                                              | Style and Color defined by CS |
| Prewire                                        | Package A. Pre-wire included for phone, 4 channel surround sound in living room,                     | Prewire only. Speakers and    |
| Tewne                                          | 1 data port internet ready, TV + DSS                                                                 | equipment not included.       |
| Exterior and Garage                            |                                                                                                      |                               |
| Eutorios Light                                 | Decorative wall mounted lights in Front of home and 1 double spot lamp included                      | Style and Color defined by CS |
| Exterior Light                                 | in rear of home (Flood Lamp)                                                                         | Style and Color defined by CS |
| Roofing                                        | TRD- Shingle Roof /TRN-Shingle Roof/ CON-Flat roof (low-slope roofing)                               | Style and Color defined by CS |
| Driveway                                       | Standard                                                                                             |                               |
| Front Elevation                                | Included decorative siding                                                                           | Style and Color defined by CS |
| Rockwall                                       | Rock wall height and length determined by area and site                                              | Per community                 |
| Exterior walls covering                        | Wall synthetic colored stucco application and siding                                                 | Style and Color defined by CS |
| Landscape                                      | Rockscape from side gates to front property line and parkway                                         | Per community                 |
|                                                | LANDSCAPE ROCK:Depending on color package                                                            | Style and Color defined by CS |
|                                                | LANDSCAPE OPTION: (See Below)                                                                        | Style and Color defined by CS |
|                                                | OPTION A: Turf Option                                                                                |                               |
|                                                | OPTION B: Two tone Rock option                                                                       |                               |
| Garage Door Opener                             | N/A                                                                                                  | Upgrade Available             |
| Exterior Outlets for Christmas Lights          | 1 outlets included                                                                                   |                               |
| Built-in Shelves in Garage                     | Included                                                                                             |                               |
| Energy Efficiency                              |                                                                                                      |                               |
| Energy Star Certified Home                     | Included                                                                                             |                               |
| Heating and cooling                            | 14 seer A/C unit, 80% efficiency heater unit                                                         |                               |
| Insulation - Garage                            | Garage door insulated, BATT insulation walls R11, Ceiling R19                                        |                               |
| Insulation - Home                              | Blown-in insulation on exterior Walls R15, Ceilings R38                                              |                               |
| Manabloc Plumbing System                       | Home run line to each outlet from Manabloc control panel                                             |                               |
| Water Heater                                   | Natural Gas Tank Water Heater                                                                        |                               |
| Windows                                        | Double pane low E glass Vinyl windows, edges wrapped and sealed                                      |                               |
| A/C Duct system                                | Highly efficient duct system                                                                         |                               |
| Structure & Warranty                           |                                                                                                      |                               |
| Foundation - Concrete Slab                     | Engineered foundation design with monolithic post tension slab                                       |                               |
|                                                |                                                                                                      |                               |
| Walls and Roof Structure                       | 2"x4" @ 16" o.c. load bearing walls with engineered trusses                                          |                               |