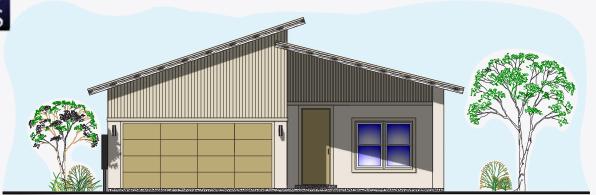

#### FRONT ELEVATION

#### ABOUT THE PROPERTY

Introducing the Denton by BIC Homes, a stunning masterpiece. This single-story home features three bedrooms and two bathrooms. The kitchen boasts tiled backsplash, 3cm thick granite or quartz countertops, and stainless steel appliances. Cabinets with crown molding, that are available in several color options, with adjustable shelves to add functionality and style.

Tiled flooring throughout the main living areas exudes sophistication, while plush carpeting adds comfort to the bedrooms. The primary suite offers a walk-in closet, and there are two ample-sized secondary bedrooms.

Other highlights inlcude a seperate laundry room, fully insulated garage with prewiring for a garage opener, and a manabloc system for convenience. Enjoy the covered patio off the back and front.

\*Photos are for illustration purposes only. Features and details are subject to change without notice.\*