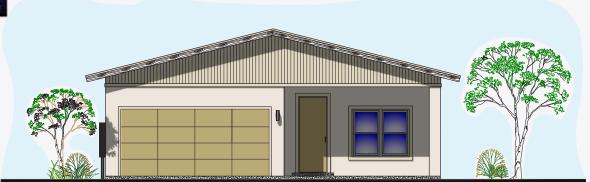

#### FRONT ELEVATION

#### FRONT ELEVATION

Introducing the Denton by BIC Homes, a stunning masterpiece. This single-story home features three bedrooms and two bathrooms. The kitchen boasts tiled backsplash, 3cm thick granite or quartz countertops, and stainless steel appliances. Cabinets with crown molding, that are available in several color options, with adjustable shelves to add functionality and style.