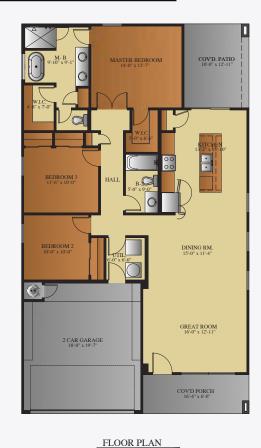

#### ABOUT THE PROPERTY

Introducing the Denton by BIC Homes, a stunning masterpiece. This single-story home features three bedrooms and two bathrooms. The kitchen boasts tiled backsplash, 3cm thick granite or quartz countertops, and stainless steel appliances. Cabinets with crown molding, that are available in several color options, with adjustable shelves to add functionality and style.

Tiled flooring throughout the main living areas exudes sophistication, while plush carpeting adds comfort to the bedrooms. The primary suite offers a walk-in closet, and there are two ample-sized secondary bedrooms.

Other highlights inlcude a seperate laundry room, fully insulated garage with prewiring for a garage opener, and a manabloc system for convenience. Enjoy the covered patio off the back and front.

\*Photos are for illustration purposes only. Features and details are subject to change without notice.\*