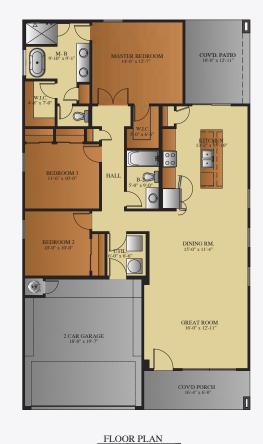

#### ABOUT THE PROPERTY

Introducing the Denton by BIC Homes, a stunning masterpiece. This single-story home features three bedrooms and two bathrooms. The kitchen boasts tiled backsplash, 3cm thick granite or quartz countertops, and stainless steel appliances. Cabinets with crown molding, that are available in several color options, with adjustable shelves to add functionality and style.

Tiled flooring throughout the main living areas exudes sophistication, while plush carpeting adds comfort to the bedrooms. The primary suite offers a walk-in closet, and there are two ample-sized secondary bedrooms.

Other highlights inlcude a seperate laundry room, fully insulated garage with prewiring for a garage opener, and a manabloc system for convenience. Enjoy the covered patio off the back and front.

\*Photos are for illustration purposes only. Features and details are subject to change without notice.\*