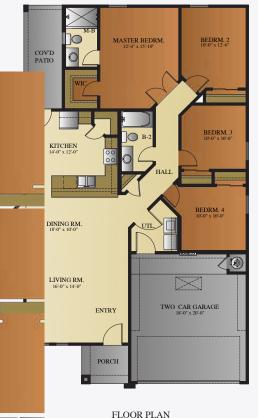

#### ABOUT THE PROPERTY

Introducing the Frisco by BIC Homes, a stunning masterpiece. This single-story home features four amenities. The kitchen boasts ticcountertops, and stainless steel a

able in several color options, wire rack to add functionality and style

Tiled flooring throughout the main while plush carpeting adds comsuite offers a walk-in closet, and secondary bedrooms.

Other highlights inloude a seper garage with prewiring for a garage for convenience. Enjoy the covered