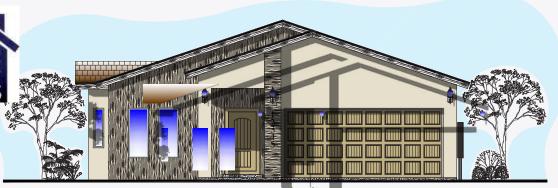

#### FRONT ELEVATION

#### ABOUT THE PROPERTY

Introducing the Frisco by BIC Homes, a stunning masterpiece. This single-story home features four amenities. The kitchen boasts ticcountertops, and stainless steel a

able in several color options, wire rack to add functionality and style

Tiled flooring throughout the main while plush carpeting adds comsuite offers a walk-in closet, and secondary bedrooms.

Other highlights inloude a seper garage with prewiring for a garage for convenience. Enjoy the covered