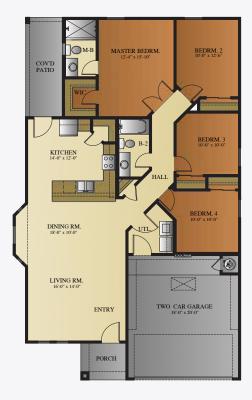

#### ABOUT THE PROPERTY

Introducing the Frisco by BIC Homes, a stunning masterpiece. This single-story home features four bedrooms and a range of elegant amenities. The kitchen boasts tiled backsplash, 3cm thick quartz or granite countertops, and stainless steel appliances. Cabinets, that are available in several color options, with adjustable shelves and a wine rack to add functionality and style.

Tiled flooring throughout the main living areas exudes sophistication, while plush carpeting adds comfort to the bedrooms. The primary suite offers a walk-in closet, and there are three ample-sized secondary bedrooms.

Other highlights inlcude a seperate laundry room, fully insulated garage with prewiring for a garage opener, and a manabloc system for convenience. Enjoy the covered patio off the back.

\*Photos are for illustration purposes only. Features and details are subject to change without notice.\*