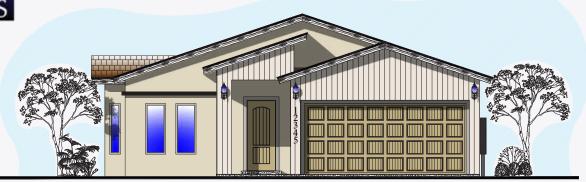

# FRISCO- TN2-202401



#### FRONT ELEVATION

NOT TO SCALE

#### ABOUT THE PROPERTY

Introducing the Frisco by BIC Homes, a stunning masterpiece. This single-story home features four bedrooms and a range of elegant amenities. The kitchen boasts tiled backsplash, 3cm thick quartz or granite countertops, and stainless steel appliances. Cabinets, that are available in several color options, with adjustable shelves and a wine rack to add functionality and style.

Tiled flooring throughout the main living areas exudes sophistication, while plush carpeting adds comfort to the bedrooms. The primary suite offers a walk-in closet, and there are three ample-sized secondary bedrooms.

Other highlights inlcude a seperate laundry room, fully insulated garage with prewiring for a garage opener, and a manabloc system for conv