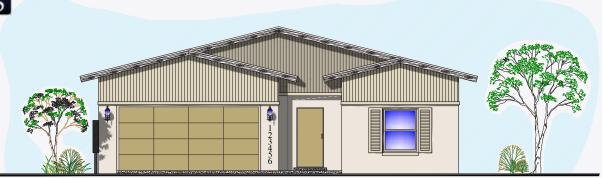

## GARLAND- TRD-202401

FRONT ELEVATION

## ABOUT THE PROPERTY

Introducing the Garland by BIC Homes, a stunning masterpiece. This single-story home features three bedrooms and a range of elegant amenities. The kitchen boasts tiled backsplash, granite or quartz countertops, and stainless steel appliances. Cabinets, that are available in several color options, with adjustable shelves.