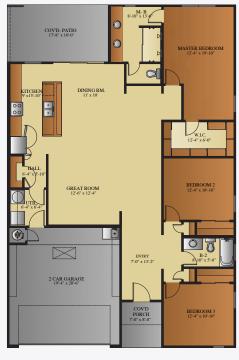

ingle-story home features three bedrooms and a range of elegant amenities. The kitchen boasts tiled backsplash, granite or quartz countertops, and stainless steel appliances. Cabinets, that are available in several color options, with adjustable shelves.

Tiled flooring throughout the main living areas exudes sophistication, while plush carpeting adds comfort to the bedrooms. The primary suite offers a walk-in closet and a freestanding tub. Additionally, there are two ample-sized secondary bedrooms.

Other highlights inloude a seperate laundry room, fully insulated garage with prewiring for a garage opener, and a manabloc system for convenience. Enjoy the covered patio off the back.

\*Photos are for illustration purposes only. Features and details are subject to change without notice.\*



FLOOR PLAN





FOR MORE INFORMATION VISIT OUR OFFICE OR CALL US!





915.246.8796

## SCAN THE BARCODE TO VISIT OUR WEBSITE



## Living Area: 1,752 sf

| Home Interior