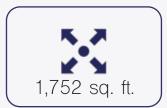

ties. The kitchen boasts tiled backsplash, granite or quartz countertops, and stainless steel appliances. Cabinets, that are available in several color options, with adjustable shelves.

Tiled flooring throughout the main living areas exudes sophistication, while plush carpeting adds comfort to the bedrooms. The primary suite offers a walk-in closet and a freestanding tub. Additionally, there are two ample-sized secondary bedrooms.

Other highlights inloude a seperate laundry room, fully insulated garage with prewiring for a garage opener, and a manabloc system for convenience. Enjoy the covered patio off the back.

\*Photos are for illustration purposes only. Features and details are subject to change without notice.\*



FLOOR PLAN





FOR MORE INFORMATION VISIT OUR OFFICE OR CALL US!





915.246.8796

## SCAN THE BARCODE TO VISIT OUR WEBSITE



## Living Area: 1,752 sf

| Home Interior