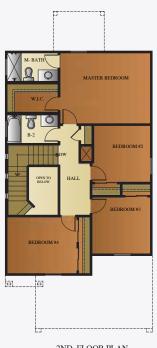

## ABOUT THE PROPERTY

Introducing the impeccable Laredo, a stunning 2-story home encompassing 1,700 square feet of luxurious living space. Boasting 4 bedrooms and 2.5 bathrooms, this meticulously designed property features an inviting foyer, an open floor plan that seamlessly connects the spacious kitchen, dining room, and family room.

Enjoy the convenience of the manabloc water system, along with the elegance of beautiful granite or quartz countertops throughout. With plush carpet in the bedrooms and tile flooring in the main living areas, this home exudes both comfort and style. The primary suite offers a walk-in closet, while a separate laundry room and insulated two-car garage add practicality. Discover your dream home with the Laredo today!

\* Photos are for illustration purposes only. Features and details are subject to change without notice.

1ST, FLOOR PLAN

2ND. FLOOR PLAN

FOR MORE INFORMATION VISIT OUR OFFICE OR CALL US!

11440 MONTWOOD DR, EL PASO, TX 79936