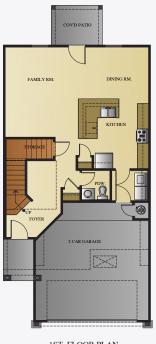

## ABOUT THE PROPERTY

Introducing the impeccable Laredo, a stunning 2-story home encompassing 1,700 square feet of luxurious living space. Boasting 4 bedrooms and 2.5 bathrooms, this meticulously designed property features an inviting foyer, an open floor plan that seamlessly connects the spacious kitchen, dining room, and family room.

Enjoy the convenience of the manabloc water system, along with the elegance of beautiful granite or quartz countertops throughout. With plush carpet in the bedrooms and tile flooring in the main living areas, this home exudes both comfort and style. The primary suite offers a walk-in closet, while a separate laundry room and insulated two-car garage add practicality. Discover your dream home with the Laredo today!

\* Photos are for illustration purposes only. Features and details are subject to change without notice.

1ST, FLOOR PLAN

2ND. FLOOR PLAN

FOR MORE INFORMATION VISIT OUR OFFICE OR CALL US!

11440 MONTWOOD DR, EL PASO, TX 79936