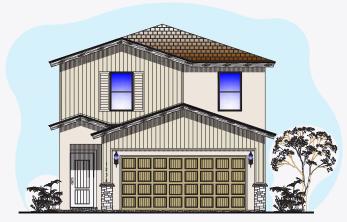

## LAREDO- TD1- 202303

FRONT ELEVATION

## ABOUT THE PROPERTY

Introducing the impeccable Laredo, a stunning 2-story home encompassing 1,700 square feet of luxurious living space. Boasting 4 bedrooms and 2.5 bathrooms, this meticulously designed property features an inviting foyer, an open floor plan that seamlessly connects the spacious kitchen, dining room, and family room.

Enjoy the convenience of the manabloc water system, along with the elegance of beautiful granite or quartz countertops throughout. With plush carpet in the bedrooms and tile flooring in the main living areas, this home exudes both comfort and style. The primary suite offers a walk-in closet, while a separate laundry room and insulated two-car garage add practicality. Discover your dream home with the Laredo today!