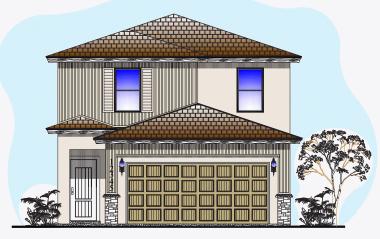

## LAREDO- TD2- 202303

FRONT ELEVATION

## ABOUT THE PROPERTY

Introducing the impeccable Laredo, a stunning 2-story home encompassing 1,700 square feet of luxurious living space. Boasting 4 bedrooms and 2.5 bathrooms, this meticulously designed property features an inviting foyer, an open floor plan that seamlessly connects the spacious kitchen, dining room, and family room.