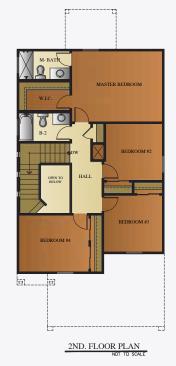

## ABOUT THE PROPERTY

Introducing the impeccable Laredo, a stunning 2-story home encompassing 1,700 square feet of luxurious living space. Boasting 4 bedrooms and 2.5 bathrooms, this meticulously designed property features an inviting foyer, an open floor plan that seamlessly connects the spacious kitchen, dining room, and family room.

Enjoy the convenience of the manabloc water system, along with the elegance of beautiful granite or quartz countertops throughout. With plush carpet in the bedrooms and tile flooring in the main living areas, this home exudes both comfort and style. The primary suite offers a walk-in closet, while a separate laundry room and insulated two-car garage add practicality. Discover your dream home with the Laredo today!