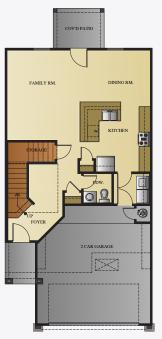

## ABOUT THE PROPERTY

Introducing the impeccable Laredo, a stunning 2-story home encompassing 1,700 square feet of luxurious living space. Boasting 4 bedrooms and 2.5 bathrooms, this meticulously designed property features an inviting foyer, an open floor plan that seamlessly connects the spacious kitchen, dining room, and family room.

Enjoy the convenience of the manabloc water system, along with the elegance of beautiful granite or quartz countertops throughout. With plush carpet in the bedrooms and tile flooring in the main living areas, this home exudes both comfort and style. The primary suite offers a walk-in closet, while a separate laundry room and insulated two-car garage add practicality. Discover your dream home with the Laredo today!