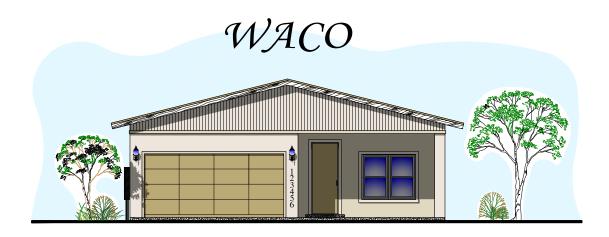

## WCOTRD-202401

LIVING AREA: 1,501 Sq.Ft.Aprox.

BEDROOMS: 3 BATHS: 2

WIDTH: 35'-0" DEPTH: 60'-0"

## FRONT ELEVATION NOT TO SCALE

FLOOR PLAN

NOTICE TO CONSUMER: All marketing materials are SOLELY for concept illustration purposes. All square footages area MERELY approximations. As we improve our product, BIC HOMES reserves the independent right to CHANGES WITHOUT NOTICE before closing, among other items, the following: Sales prices, buyes incentives, availability lists, floor plans, elevations, features & finishes, specifications, materials, product brands, processes, completion dates, option/selection cut off dates, window and door styles, rock walls, gate and driveway locations, garage orientations, ceiling heights, colors, landscaping.