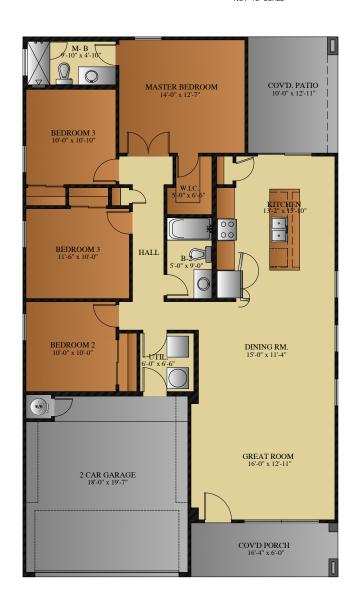

## WCOTRD-202401

LIVING AREA: 1,501 Sq.Ft.Aprox.

BEDROOMS: 3 BATHS: 2

WIDTH: 35'-0" DEPTH: 60'-0"

## FRONT ELEVATION NOT TO SCALE

FLOOR PLAN

NOTICE TO CONSUMER: All marketing materials are SOLELY for concept illustration purposes. All square footages area MERELY approximations. As we improve our product, BIC HOMES reserves the independent right to CHANGES WITHOUT NOTICE before closing, among other items, the following: Sales prices, buyes incentives, availability lists, floor plans, elevations, features & finishes, specifications, materials, product brands, processes, completion dates, option/selection cut off dates, window and door styles, rock walls, gate and driveway locations, garage orientations, ceiling heights, colors, landscaping.