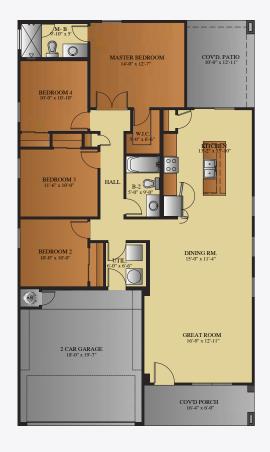

FLOOR PLAN

NOT TO SCAL

FOR MORE INFORMATION VISIT OUR OFFICE OR CALL US!

11440 MONTWOOD DR, EL PASO, TX 79936

915.246.8796

### Living Area: 1,501 sf

| Home Interior                         |                                                                                  |                              |
|---------------------------------------|----------------------------------------------------------------------------------|------------------------------|
|                                       | LIVING AREA: Ceramic Tile                                                        | Style and Color defined by C |
| Floors                                | SHOWER FLOOR: Tile                                                               | Style and Color defined by C |
|                                       | CARPET: Only in bedrooms and closets                                             | Style and Color defined by C |
| Walls                                 | SHOWER: Ceramic tile (optional decorative trim)                                  | Style and Color defined by C |
| valis                                 | INTERIOR: Brocade Texture on walls & ceilings. Rounded Corners on main walls.    | Style and Color defined by C |
| Backsplash                            | KITCHEN: Ceramic Tile                                                            | Style and Color defined by C |
| Countertops                           | Depending on color package selection may include 3 cm Granite or Quartz. The     | Style and Color defined by C |
| - Countertops                         | same throughout the entire home                                                  | Style and color defined by c |
| Sinks                                 | BATHROOM: Undermount white square bowl                                           |                              |
|                                       | KITCHEN: Undermount stainless steel sink 8" deep                                 |                              |
| Cabinets                              | LAUNDRY ROOM: Included in upper wall                                             | Style and Color defined by C |
|                                       | KITCHEN AND BATH: Cabinets with Crown Molding, adjustable shelves                | Style and Color defined by C |
|                                       | WINE RACK: Kitchen                                                               | State and Salar defendable S |
| Doors                                 | FRONT: Fiberglass faux wood solid core door                                      | Style and Color defined by C |
|                                       | BACK PATIO DOOR: Two Panel sliding door 6068                                     | State and Color defined by C |
| Mi                                    | PANTRY: Included                                                                 | Style and Color defined by C |
| Mirrors                               | Depending on color package selected may include Framed or frameless Mirrors      | Style and Color defined by C |
| Windows coverings                     | Included All Bedrooms & Living Room                                              | Style and Color defined by C |
| Ceiling Fans<br>Ceilings Height       | 9' high ceilings (lower furdowns for A/C ducts and/or water lines)               | Style and Color defined by C |
| Frim, molding and doors casing        | 2 1/2" base molding & door casing                                                | Style and Color defined by C |
| V-10-70-7                             | Z 1/Z Dase morality of door cashing                                              | Style and Color defined by C |
| Bathroom Master Pathroom Tub Style    | N/A                                                                              |                              |
| Master Bathroom Tub Style             | N/A                                                                              | Shile and Calca defend to    |
| Shower Doors                          | Included in Master Shower only                                                   | Style and Color defined by C |
| Toilets                               | Elongated toilets                                                                |                              |
| Kitchen                               |                                                                                  |                              |
| Appliances                            | Package 1. Stainless Steel 5 burner free standing range, microwave-              | Upgrade available to Gourme  |
|                                       | hood, dishwasher & oven in stove                                                 | Kitchen Appliances           |
| Plumbing & Electrical                 |                                                                                  |                              |
| Plumbing Fixtures                     | Included                                                                         | Style and Color defined by C |
| Light Package                         | Include: Dinning, Vanity mounted lights, Kitchen Pendants and LED Disk           | Style and Color defined by C |
| Hardware Package                      | Door handles and hinges                                                          | Style and Color defined by C |
| Prewire                               | Package A. Pre-wire included for phone, 4 channel surround sound in living room, | Prewire only. Speakers and   |
| Tewne                                 | 1 data port internet ready, TV + DSS                                             | equipment not included.      |
| Exterior and Garage                   |                                                                                  |                              |
| Exterior Light                        | Decorative wall mounted lights in Front of home and 1 double spot lamp included  | Style and Color defined by C |
| Exterior Light                        | in rear of home (Flood Lamp)                                                     | Style and color defined by C |
| Roofing                               | TRD- Shingle Roof /TRN-Shingle Roof/ CON-Flat roof (low-slope roofing)           | Style and Color defined by C |
| Driveway                              | Standard                                                                         |                              |
| Front Elevation                       | Included decorative siding                                                       | Style and Color defined by C |
| Rockwall                              | Rock wall height and length determined by area and site                          | Per community                |
| Exterior walls covering               | Wall synthetic colored stucco application and siding                             | Style and Color defined by C |
| Landscape                             | Rockscape from side gates to front property line and parkway                     | Per community                |
|                                       | LANDSCAPE ROCK:Depending on color package                                        | Style and Color defined by C |
|                                       | LANDSCAPE OPTION: (See Below)                                                    | Style and Color defined by C |
|                                       | OPTION A: Turf Option                                                            |                              |
|                                       | OPTION B: Two tone Rock option                                                   |                              |
| Garage Door Opener                    | N/A                                                                              | Upgrade Available            |
| Exterior Outlets for Christmas Lights | 1 outlets included                                                               |                              |
| Built-in Shelves in Garage            | Included                                                                         |                              |
| Energy Efficiency                     |                                                                                  |                              |
| Energy Star Certified Home            | Included                                                                         |                              |
| leating and cooling                   | 14 seer A/C unit, 80% efficiency heater unit                                     |                              |
| nsulation - Garage                    | Garage door insulated, BATT insulation walls R11, Ceiling R19                    |                              |
| nsulation - Home                      | 100% Energy Star Insulated                                                       |                              |
| Manabloc Plumbing System              | Home run line to each outlet from Manabloc control panel                         |                              |
| Water Heater                          | Natural Gas Tank Water Heater                                                    |                              |
| Windows                               | Double pane low E glass Vinyl windows, edges wrapped and sealed                  |                              |
| VC Duct system                        | Highly efficient duct system                                                     |                              |
| Structure & Warranty                  |                                                                                  |                              |
| Foundation - Concrete Slab            | Engineered foundation design with monolithic post tension slab                   |                              |
|                                       | 2"x4" @ 16" o.c. load bearing walls with engineered trusses                      |                              |
| Walls and Roof Structure              | 12 X4 (@ 10 O.C. IOdu Dedilik Walls With engineeren trusses                      |                              |