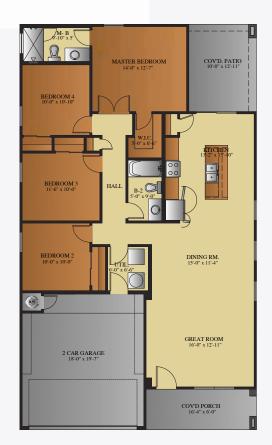

FLOOR PLAN

FOR MORE INFORMATION VISIT OUR OFFICE OR CALL US!

915.246.8796

SCAN THE BARCODE TO VISIT OUR WEBSITE

NOTICE TO CONSUMER:All marketing materials are SOLELY for concept illustration purposes. All square footages area MERELY approximations. As we improve our product, BIC HOMES reserves the independent right to CHANGES WITHOUT NOTICE before closing, among other items, the following: Sales prices, buyes incentives, availability lists, floor plans, elevations, features & finishes, specifications, materials, product brands, processes, completion dates, option/selection cut off dates, window and door styles, rock walls, gate and driveway locations, garage orientations, ceiling heights, colors, landscaping . HOA fees and lot premiums may apply in certain communities. All agreements must be in writting. Please read your purchase agreement for warranty information and construction studards. Rev. 9-4-2020

## ABOUT THE PROPERTY

Introducing the Waco floorplan, boasting 1,501 square feet of luxurious living space. This stunning property features 4 bedrooms and 2 bathrooms, offering ample room for family and guests. Step onto the welcoming porch and enter the open floor plan, where a spacious kitchen, dining room, and family room await.

The beautiful granite or quartz countertops add a touch of elegance, while plush carpeting in the bedrooms enhances comfort. The main living areas showcase stunning tile flooring, adding both style and durability. The primary suite boasts a spacious walk-in closet for added convenience. With a separate laundry room and an insulated two-car garage, this home offers both practicality and comfort.