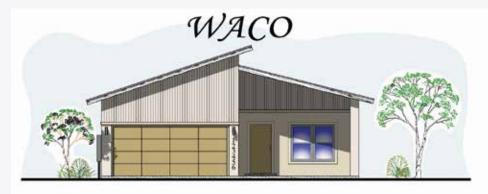

## WACO- TRN-202402

FRONT ELEVATION

## ABOUT THE PROPERTY

Introducing the Waco floorplan, boasting 1,501 square feet of luxurious living space. This stunning property features 4 bedrooms and 2 bathrooms, offering ample room for family and guests. Step onto the welcoming porch and enter the open floor plan, where a spacious kitchen, dining room, and family room await.