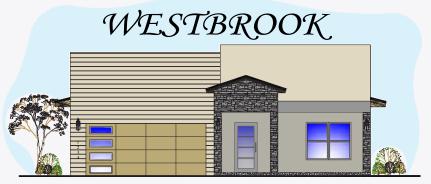

## WESTBROOK- TRN-202401



FRONT ELEVATION

## ABOUT THE PROPERTY

Introducing the lavish Westbrook home, boasting 2,044 square feet of luxurious living space. This stunning property features 4 bedrooms and 2.5 bathrooms, offering ample room for family and guests. Step onto the welcoming porch and enter the open floor plan, where a spacious kitchen, dining room, and family room await.

The beautiful granite or quartz countertops add a touch of elegance, while plush carpeting in the bedrooms enhances comfort. The main living areas showcase stunning tile flooring, adding both style and durability. The primary suite boasts a spacious walk-in closet and double sinks for added convenience. With a separate laundry room and an insulated two-car garage, this home offers both practicality and comfort.

Enjoy the benefits o