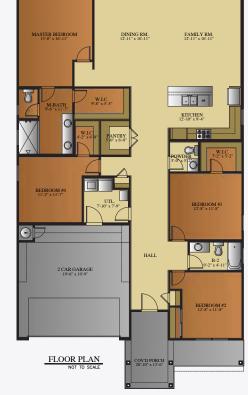

## ABOUT THE PROPERTY

Introducing the lavish Westbrook home, boasting 2,044 square feet of luxurious living space. This stunning property features 4 bedrooms and 2.5 bathrooms, offering ample room for family and guests. Step onto the welcoming porch and enter the open floor plan, where a spacious kitchen, dining room, and family room await.

The beautiful granite or quartz countertops add a touch of elegance, while plush carpeting in the bedrooms enhances comfort. The main living areas showcase stunning tile flooring, adding both style and durability. The primary suite boasts a spacious walk-in closet and double sinks for added convenience. With a separate laundry room and an insulated two-car garage, this home offers both practicality and comfort.

COV'D PATIO 40'-0" x 6'-6"

FOR MORE INFORMATION VISIT OUR OFFICE OR CALL US!

11440 MONTWOOD DR, EL PASO, TX 79936

915.246.8796

SCAN THE BARCODE TO VISIT OUR WEBSITE