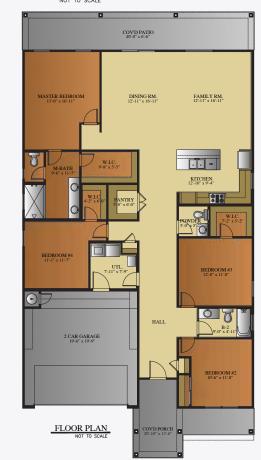

## ABOUT THE PROPERTY

Introducing the lavish Westbrook home, boasting 2,044 square feet of luxurious living space. This stunning property features 4 bedrooms and 2.5 bathrooms, offering ample room for family and guests. Step onto the welcoming porch and enter the open floor plan, where a spacious kitchen, dining room, and family room await.

The beautiful granite or quartz countertops add a touch of elegance, while plush carpeting in the bedrooms enhances comfort. The main living areas showcase stunning tile flooring, adding both style and durability. The primary suite boasts a spacious walk-in closet and double sinks for added convenience. With a separate laundry room and an insulated two-car garage, this home offers both practicality and comfort.