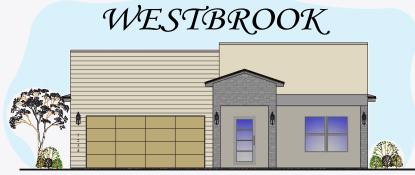

## FRONT ELEVATION

## ABOUT THE PROPERTY

Introducing the lavish Westbrook home, boasting 2,044 square feet of luxurious living space. This stunning property features 4 bedrooms and 2.5 bathrooms, offering ample room for family and guests. Step onto the welcoming porch and enter the open floor plan, where a spacious kitchen, dining room, and family room await.