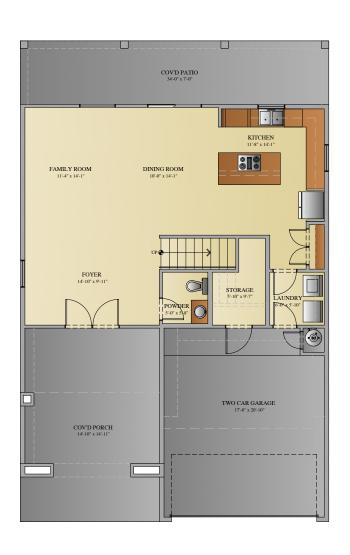

## FRONT ELEVATION

1ST. FLOOR PLAN

2ND. FLOOR PLAN

NOTICE TO CONSUMER: All marketing materials are SOLELY for concept illustration purposes. All square footages area MERELY approximations. As we improve our product, BIC HOMES reserves the independent right to CHANGES WITHOUT NOTICE before closing, among other items, the following: Sales prices, buyes incentives, availability lists, floor plans, elevations, features & finishes, specifications, materials, product brands, processes, completion dates, option/selection cut off dates, window and door styles, rock walls, gate and driveway locations, garage orientations, ceiling heights, colors, landscaping.

ABL-TRD-202401

LIVING AREA: 1968 Sq.Ft.Aprox.

BEDROOMS: 3 BATHS: 2 1/2

WIDTH: 34'-0" DEPTH: 53'-0"