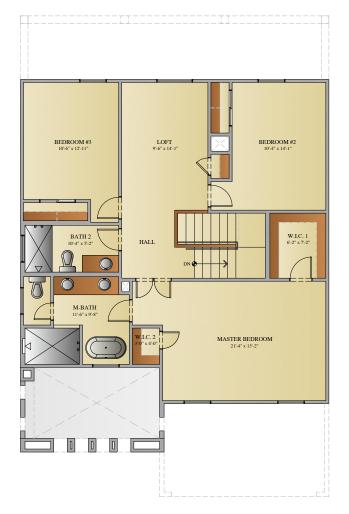

## FRONT ELEVATION

1ST. FLOOR PLAN

2ND. FLOOR PLAN

NOTICE TO CONSUMER: All marketing materials are SOLELY for concept illustration purposes. All square footages area MERELY approximations. As we improve our product, BIC HOMES reserves the independent right to CHANGES WITHOUT NOTICE before closing, among other items, the following: Sales prices, buyes incentives, availability lists, floor plans, elevations, features & finishes, specifications, materials, product brands, processes, completion dates, option/selection cut off dates, window and door styles, rock walls, gate and driveway locations, garage orientations, ceiling heights, colors, landscaping.

ABL-TRD-202401

LIVING AREA: 1968 Sq.Ft.Aprox.

BEDROOMS: 3 BATHS: 2 1/2

WIDTH: 34'-0" DEPTH: 53'-0"