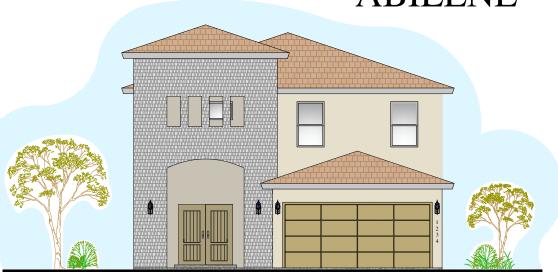

## **ABILENE**

ABL-TRD-202401

LIVING AREA: 1968 Sq.Ft.Aprox.

BEDROOMS: 3 BATHS: 2 1/2

WIDTH: 34'-0" DEPTH: 53'-0"

## FRONT ELEVATION

1ST. FLOOR PLAN

2ND. FLOOR PLAN

NOTICE TO CONSUMER: All marketing materials are SOLELY for concept illustration purposes. All square footages area MERELY approximations. As we improve our product, BIC HOMES reserves the independent right to CHANGES WITHOUT NOTICE before closing, among other items, the following: Sales prices, buyes incentives, availability lists, floor plans, elevations, features & finishes, specifications, materials, product brands, processes, completion dates, option/selection cut off dates, window and door styles, rock walls, gate and driveway locations, garage orientations, ceiling heights, colors, landscaping.