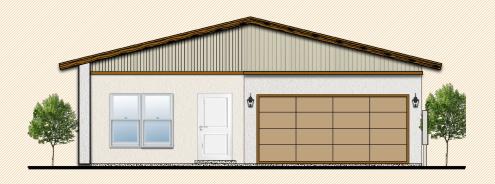

## WCO-TD2-202501

LIVING AREA: 1.644 SQ FT

BEDROOMS: 4 BATHS: 2

**WIDTH:** 36' **DEPTH:** 64'

NOTICE TO CONSUMER:All marketing materials are SOLELY for concept illustration purposes. All square footages area MERELY approximations. As we improve our product, BIC HOMES reserves the independent right to CHANGES WITHOUT NOTICE before closing, among other items, the following: Sales prices, buyes incentives, availability lists, floor plans, elevations, features & finishes, specifications, materials, product brands, processes, completion dates, option/selection cut off dates, window and door styles, rock walls, gate and driveway locations, garage orientations, ceiling heights, colors, landscaping HOA fees and lot premiums may apply in certain communities. All agreements must be in writting. Please read your purchase agreement for warranty information and construction standards. Rev. 9-4-2020