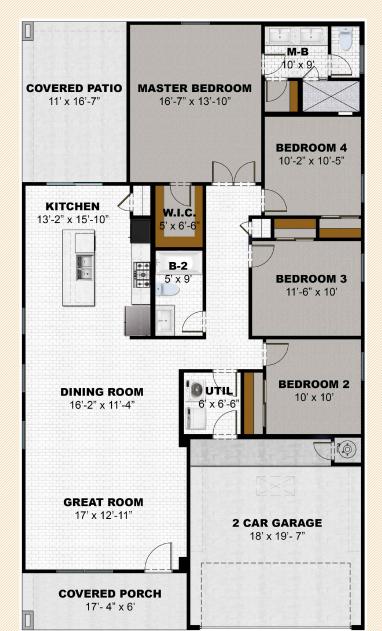

## WCO-TD2-202501

LIVING AREA: 1.644 SQ FT

BEDROOMS: 4 BATHS: 2

**WIDTH:** 36' **DEPTH:** 64'

NOTICE TO CONSUMER:All marketing materials are SOLELY for concept illustration purposes. All square footages area MERELY approximations. As we improve our product, BIC HOMES reserves the independent right to CHANGES WITHOUT NOTICE before closing, among other items, the following: Sales prices, buyes incentives, availability lists, floor plans, elevations, features & finishes, specifications, materials, product brands, processes, completion dates, option/selection cut off dates, window and door styles, rock walls, gate and driveway locations, garage orientations, ceiling heights, colors, landscaping HOA fees and lot premiums may apply in certain communities. All agreements must be in writting. Please read your purchase agreement for warranty information and construction standards. Rev. 9-4-2020